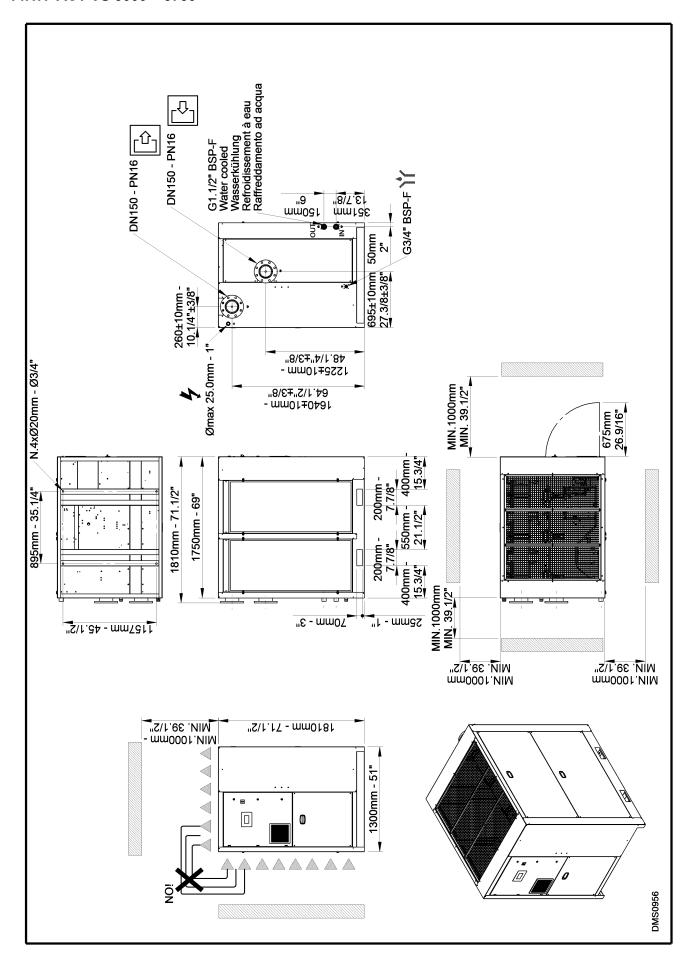

# Refrigerating air dryer

# ACT VS 3000 - 6000

Air - water cooled

**Attachments** 



#### 14.1 Dryers dimensions

# 14.1.1 ACT VS 3000 - 3750



#### 14.1.2 ACT VS 4000 - 5000



#### 14.1.3 ACT VS 6000 Air-Cooled



#### 14.1.4 ACT VS 6000 Water-Cooled



ACT VS 3000 – 6000 5

# 14.2 Exploded views

# 14.2.1 ACT VS 3000 - 3750 Air Cooled



# 14.2.2 ACT VS 3000 - 3750 Water Cooled



# 14.2.3 ACT VS 4000 - 5000 Air Cooled



# 14.2.4 ACT VS 4000 - 5000 Water Cooled



# 14.2.5 ACT VS 6000 Air-Cooled



# 14.2.6 ACT VS 6000 Water-Cooled



# 14.3 Electric diagrams

#### 14.3.1 ACT VS 3000 - 3750





















ACT VS 3000 – 6000 21





ACT VS 3000 - 6000 23





ACT VS 3000 - 6000 25





ACT VS 3000 – 6000 27





ACT VS 3000 - 6000 29





ACT VS 3000 - 6000 31









ACT VS 3000 - 6000 35







38 ACT VS 3000 – 6000

















46 ACT VS 3000 – 6000









50 ACT VS 3000 – 6000





# COSTRUTTORE / MANUFACTURE