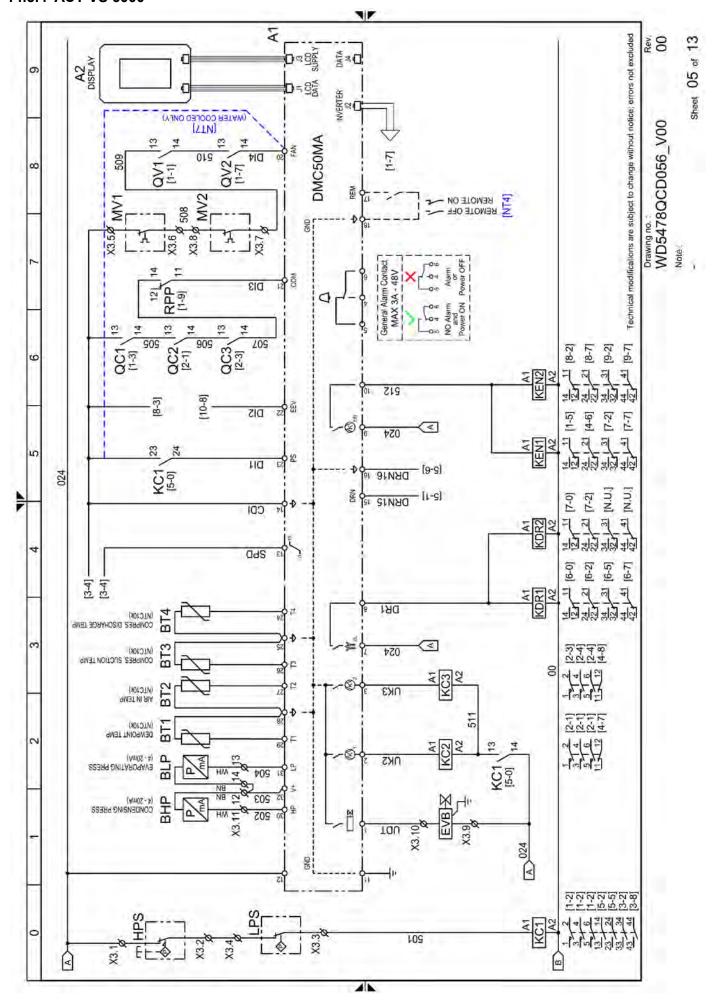

# 14.3 Electric diagrams

#### 14.3.1 ACT VS 3000 - 3750

ACT VS 3000 – 6000 21

ACT VS 3000 - 6000 23

ACT VS 3000 - 6000 25

ACT VS 3000 – 6000 27

ACT VS 3000 - 6000 29

ACT VS 3000 - 6000 31

ACT VS 3000 - 6000 35