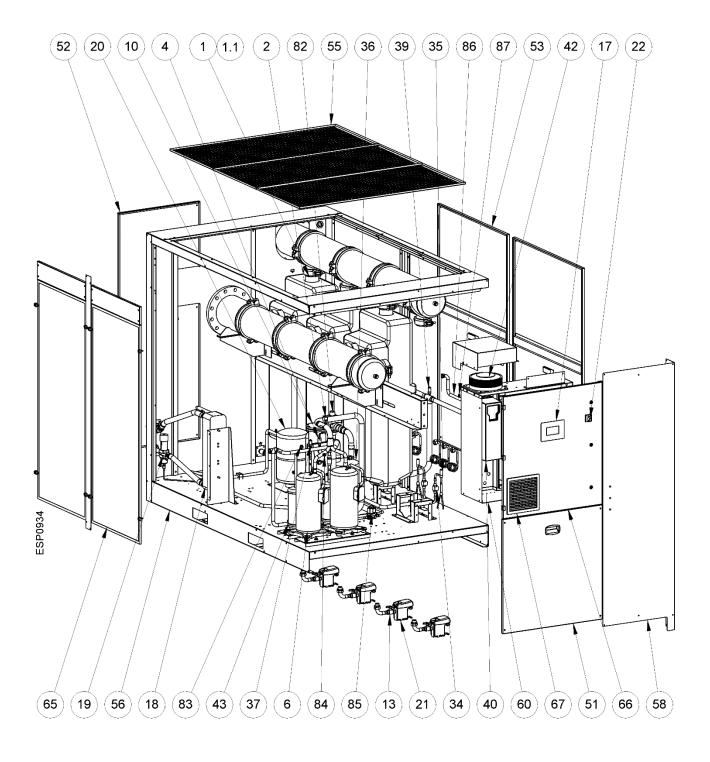

# Refrigerating air dryer

# ACT VS 3000 - 6000

Air - water cooled

**Attachments** 



#### 14.1 Dryers dimensions

# 14.1.1 ACT VS 3000 - 3750



#### 14.1.2 ACT VS 4000 - 5000



#### 14.1.3 ACT VS 6000 Air-Cooled



#### 14.1.4 ACT VS 6000 Water-Cooled



ACT VS 3000 – 6000 5

# 14.2 Exploded views

# 14.2.1 ACT VS 3000 - 3750 Air Cooled



# 14.2.2 ACT VS 3000 - 3750 Water Cooled



# 14.2.3 ACT VS 4000 - 5000 Air Cooled



# 14.2.4 ACT VS 4000 - 5000 Water Cooled



# 14.2.5 ACT VS 6000 Air-Cooled



# 14.2.6 ACT VS 6000 Water-Cooled



# 14.3 Electric diagrams

#### 14.3.1 ACT VS 3000 - 3750





















ACT VS 3000 – 6000 21





ACT VS 3000 - 6000 23





ACT VS 3000 - 6000 25





ACT VS 3000 – 6000 27





ACT VS 3000 - 6000 29





ACT VS 3000 - 6000 31









ACT VS 3000 - 6000 35







38 ACT VS 3000 – 6000

















46 ACT VS 3000 – 6000









50 ACT VS 3000 – 6000





# COSTRUTTORE / MANUFACTURER :

# FRIULAIR S.r.I.

# Sede Legale e Operativa:

33050 - Cervignano del Friuli (UD) – ITALY Via Cisis, 36 - S.S.352 Km 21 Fraz. Strassoldo

www.friulair.com