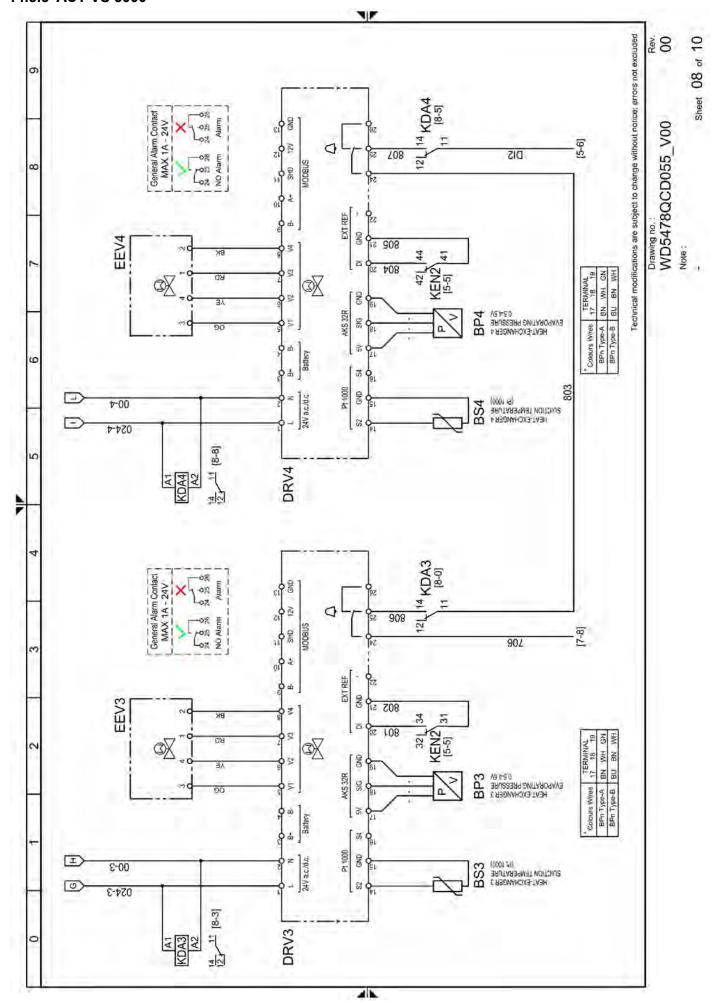

# 14.3 Electric diagrams

#### 14.3.1 ACT VS 3000 - 3750

ACT VS 3000 – 6000 21

ACT VS 3000 - 6000 23

ACT VS 3000 - 6000 25

ACT VS 3000 – 6000 27

ACT VS 3000 - 6000 29

ACT VS 3000 - 6000 31

ACT VS 3000 - 6000 35