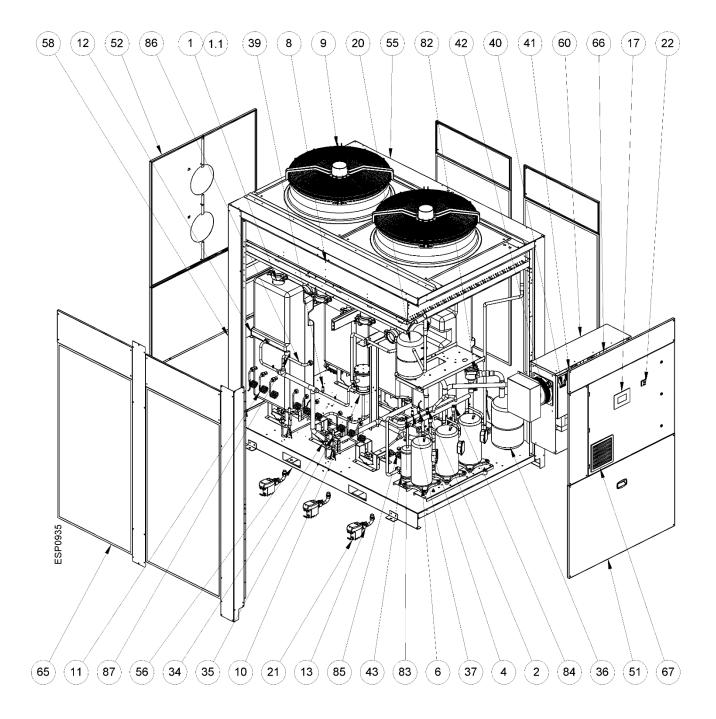

# Refrigerating air dryer

# ACT VS 3000 - 6000

Air - water cooled

**Attachments** 



#### 14.1 Dryers dimensions

# 14.1.1 ACT VS 3000 - 3750



#### 14.1.2 ACT VS 4000 - 5000



#### 14.1.3 ACT VS 6000 Air-Cooled



#### 14.1.4 ACT VS 6000 Water-Cooled



ACT VS 3000 – 6000 5

# 14.2 Exploded views

# 14.2.1 ACT VS 3000 - 3750 Air Cooled



# 14.2.2 ACT VS 3000 - 3750 Water Cooled



# 14.2.3 ACT VS 4000 - 5000 Air Cooled



# 14.2.4 ACT VS 4000 - 5000 Water Cooled



# 14.2.5 ACT VS 6000 Air-Cooled



# 14.2.6 ACT VS 6000 Water-Cooled



# 14.3 Electric diagrams

#### 14.3.1 ACT VS 3000 - 3750





















ACT VS 3000 – 6000 21





ACT VS 3000 - 6000 23





ACT VS 3000 - 6000 25





ACT VS 3000 – 6000 27





ACT VS 3000 - 6000 29





ACT VS 3000 - 6000 31









ACT VS 3000 - 6000 35







38 ACT VS 3000 – 6000

















46 ACT VS 3000 – 6000









50 ACT VS 3000 – 6000





# COSTRUTTORE / MANUFACTURER :

# FRIULAIR S.r.I.

# Sede Legale e Operativa:

33050 - Cervignano del Friuli (UD) – ITALY Via Cisis, 36 - S.S.352 Km 21 Fraz. Strassoldo

www.friulair.com