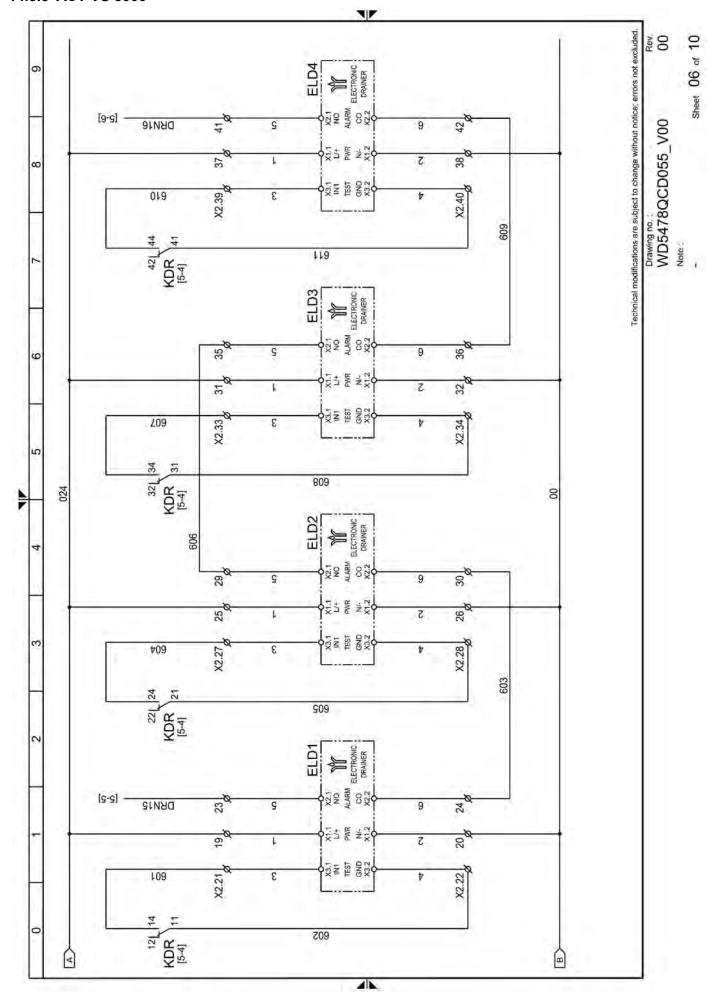

# 14.3 Electric diagrams

#### 14.3.1 ACT VS 3000 - 3750

ACT VS 3000 – 6000 21

ACT VS 3000 - 6000 23

ACT VS 3000 - 6000 25

ACT VS 3000 – 6000 27

ACT VS 3000 - 6000 29

ACT VS 3000 - 6000 31

ACT VS 3000 - 6000 35