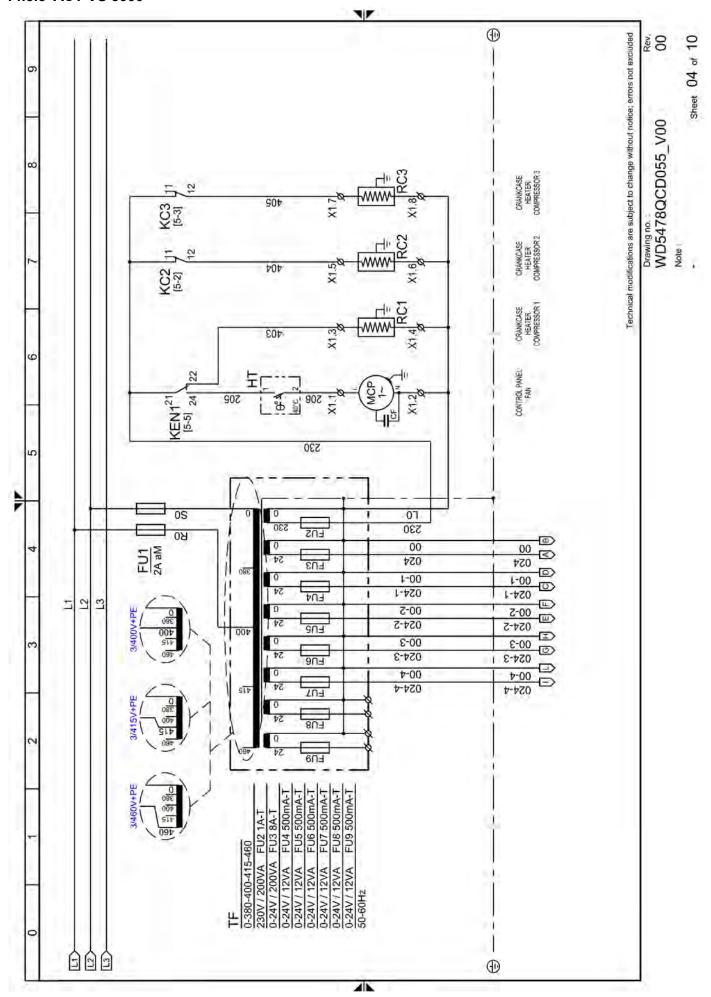

# 14.3 Electric diagrams

#### 14.3.1 ACT VS 3000 - 3750

ACT VS 3000 – 6000 21

ACT VS 3000 - 6000 23

ACT VS 3000 - 6000 25

ACT VS 3000 – 6000 27

ACT VS 3000 - 6000 29

ACT VS 3000 - 6000 31

ACT VS 3000 - 6000 35