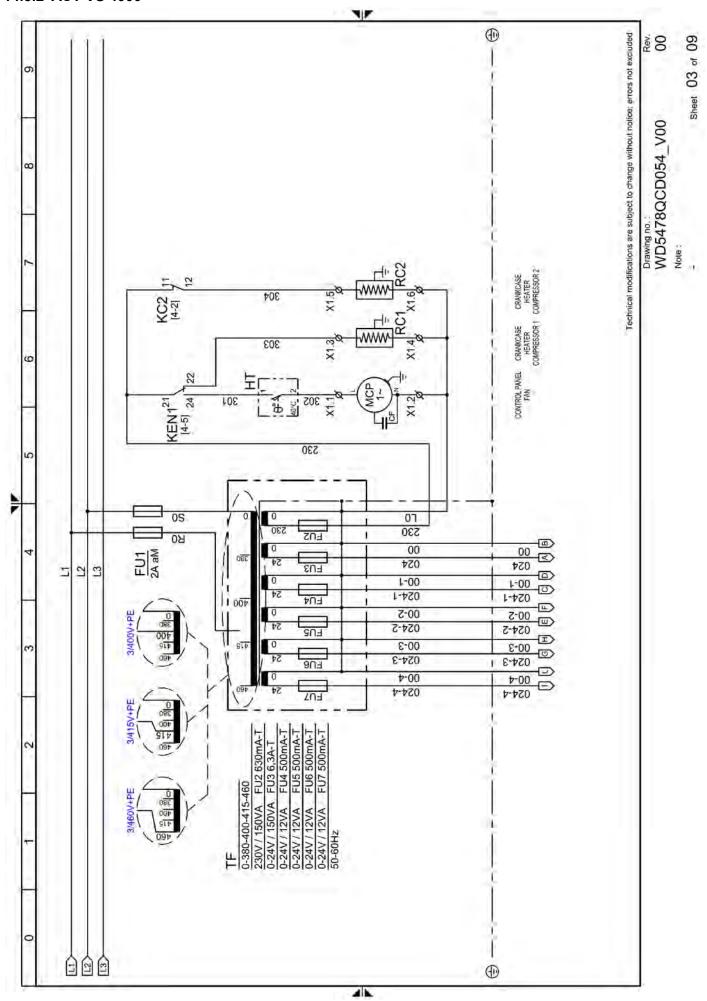

# 14.3 Electric diagrams

#### 14.3.1 ACT VS 3000 - 3750

ACT VS 3000 – 6000 21

ACT VS 3000 - 6000 23

ACT VS 3000 - 6000 25

ACT VS 3000 – 6000 27

ACT VS 3000 - 6000 29

ACT VS 3000 - 6000 31

ACT VS 3000 - 6000 35