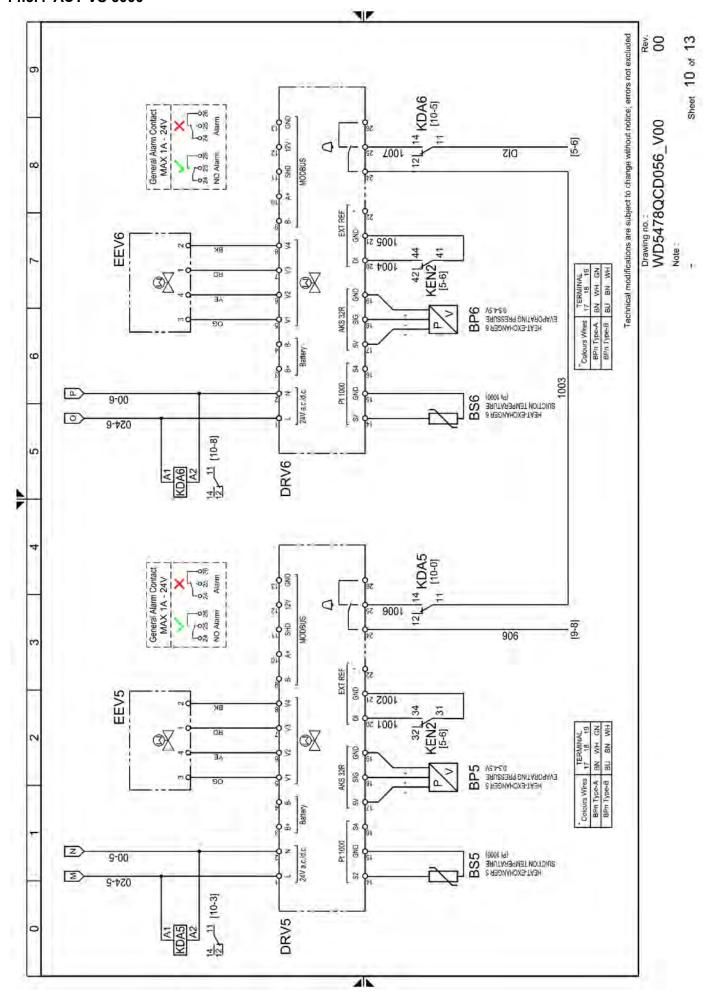

# 14.3 Electric diagrams

#### 14.3.1 ACT VS 3000 - 3750

ACT VS 3000 – 6000 21

ACT VS 3000 - 6000 23

ACT VS 3000 - 6000 25

ACT VS 3000 – 6000 27

ACT VS 3000 - 6000 29

ACT VS 3000 - 6000 31

ACT VS 3000 - 6000 35