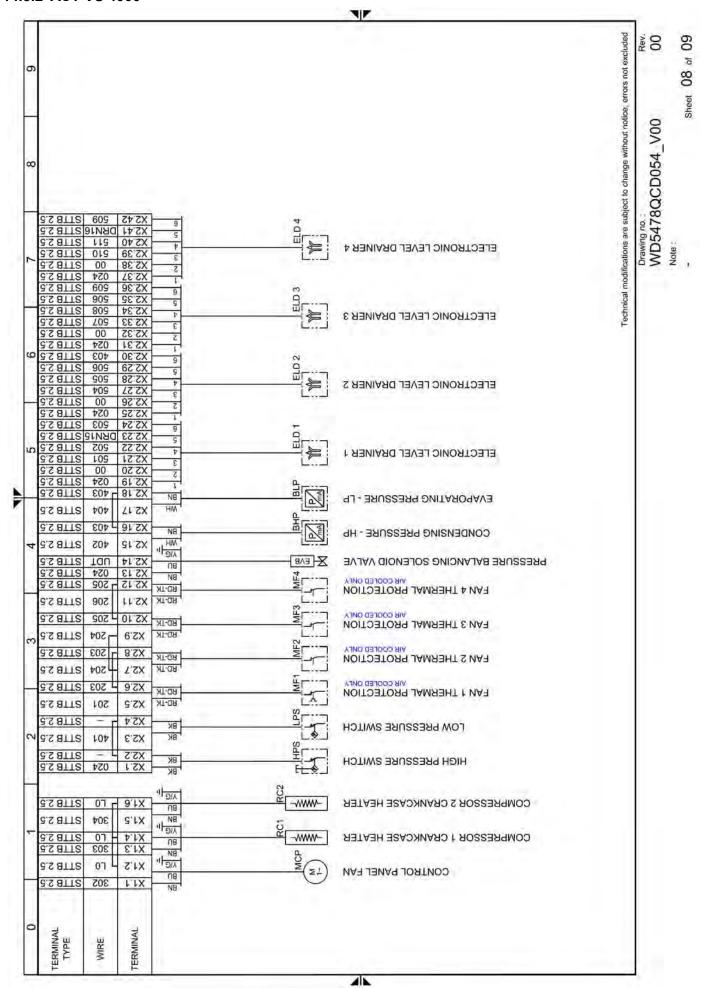

# 14.3 Electric diagrams

#### 14.3.1 ACT VS 3000 - 3750

ACT VS 3000 – 6000 21

ACT VS 3000 - 6000 23

ACT VS 3000 - 6000 25

ACT VS 3000 – 6000 27

ACT VS 3000 - 6000 29

ACT VS 3000 - 6000 31

ACT VS 3000 - 6000 35