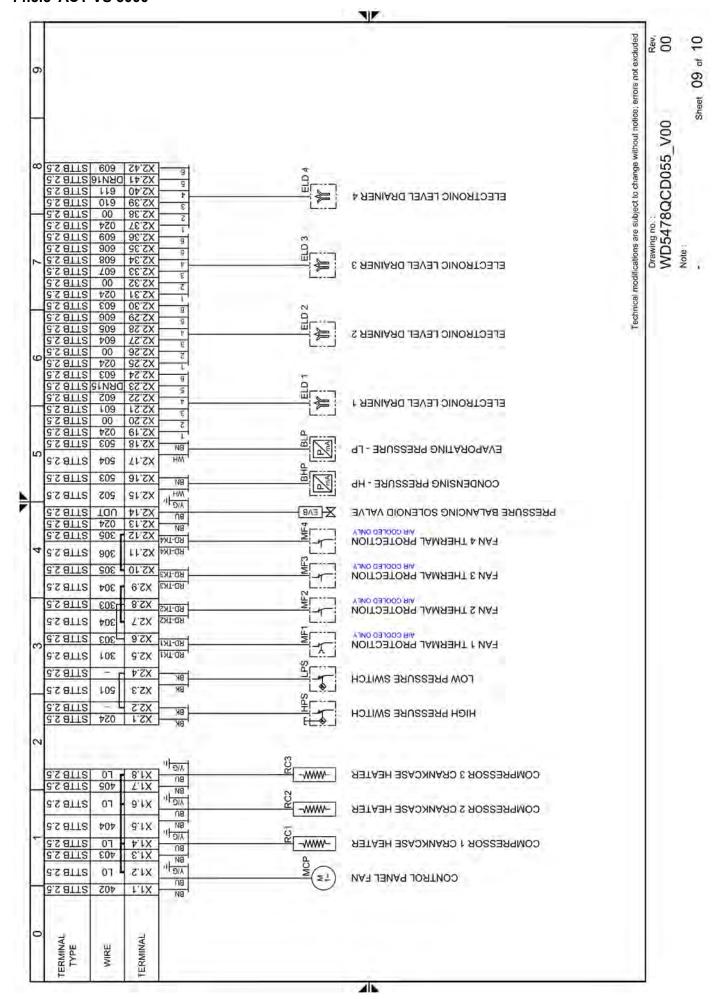

# 14.3 Electric diagrams

#### 14.3.1 ACT VS 3000 - 3750

ACT VS 3000 – 6000 21

ACT VS 3000 - 6000 23

ACT VS 3000 - 6000 25

ACT VS 3000 – 6000 27

ACT VS 3000 - 6000 29

ACT VS 3000 - 6000 31

ACT VS 3000 - 6000 35