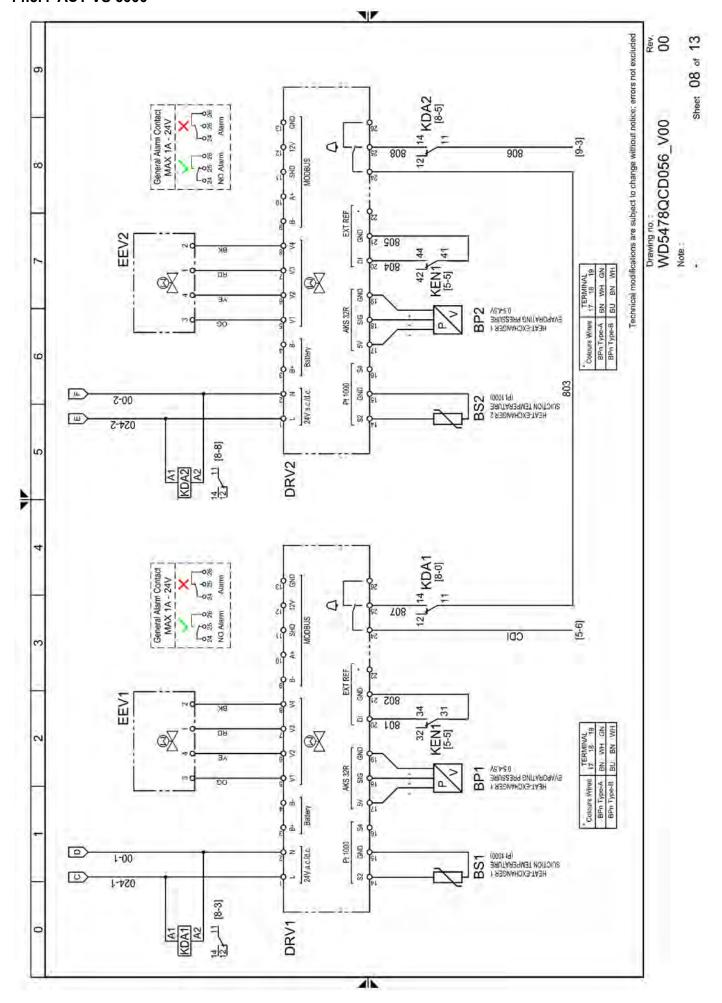

# 14.3 Electric diagrams

#### 14.3.1 ACT VS 3000 - 3750

ACT VS 3000 – 6000 21

ACT VS 3000 - 6000 23

ACT VS 3000 - 6000 25

ACT VS 3000 – 6000 27

ACT VS 3000 - 6000 29

ACT VS 3000 - 6000 31

ACT VS 3000 - 6000 35