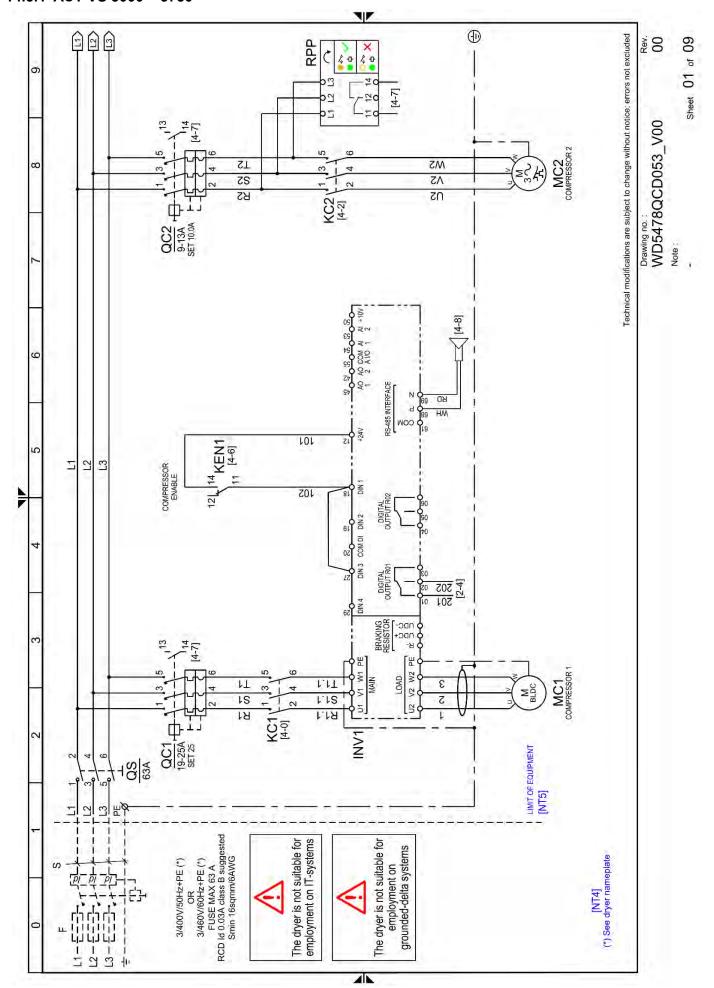

# 14.3 Electric diagrams

#### 14.3.1 ACT VS 3000 - 3750

ACT VS 3000 – 6000 21

ACT VS 3000 - 6000 23

ACT VS 3000 - 6000 25

ACT VS 3000 – 6000 27

ACT VS 3000 - 6000 29

ACT VS 3000 - 6000 31

ACT VS 3000 - 6000 35