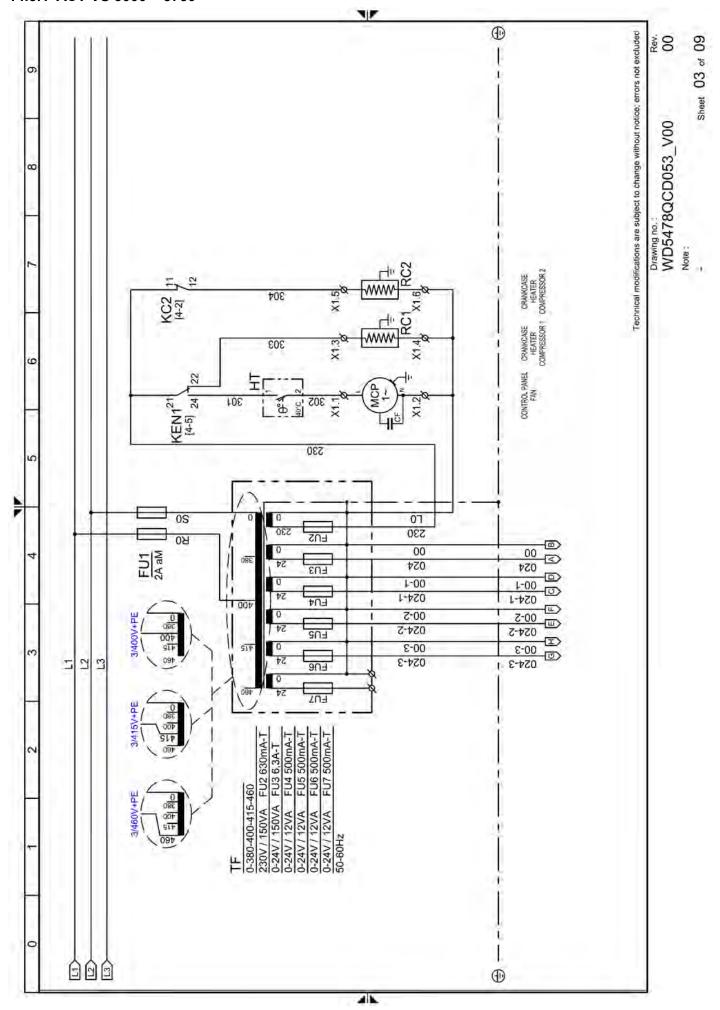

# Refrigerating air dryer

# ACT VS 3000 - 6000

Air - water cooled

**Attachments** 



#### 14.1 Dryers dimensions

# 14.1.1 ACT VS 3000 - 3750



#### 14.1.2 ACT VS 4000 - 5000



#### 14.1.3 ACT VS 6000 Air-Cooled



#### 14.1.4 ACT VS 6000 Water-Cooled



ACT VS 3000 – 6000 5

# 14.2 Exploded views

# 14.2.1 ACT VS 3000 - 3750 Air Cooled



# 14.2.2 ACT VS 3000 - 3750 Water Cooled



# 14.2.3 ACT VS 4000 - 5000 Air Cooled



# 14.2.4 ACT VS 4000 - 5000 Water Cooled



# 14.2.5 ACT VS 6000 Air-Cooled



# 14.2.6 ACT VS 6000 Water-Cooled



# 14.3 Electric diagrams

#### 14.3.1 ACT VS 3000 - 3750





















ACT VS 3000 – 6000 21





ACT VS 3000 - 6000 23





ACT VS 3000 - 6000 25





ACT VS 3000 – 6000 27





ACT VS 3000 - 6000 29





ACT VS 3000 - 6000 31









ACT VS 3000 - 6000 35







38 ACT VS 3000 – 6000

















46 ACT VS 3000 – 6000









50 ACT VS 3000 – 6000





# COSTRUTTORE / MANUFACTURER :

# FRIULAIR S.r.I.

# Sede Legale e Operativa:

33050 - Cervignano del Friuli (UD) – ITALY Via Cisis, 36 - S.S.352 Km 21 Fraz. Strassoldo

www.friulair.com