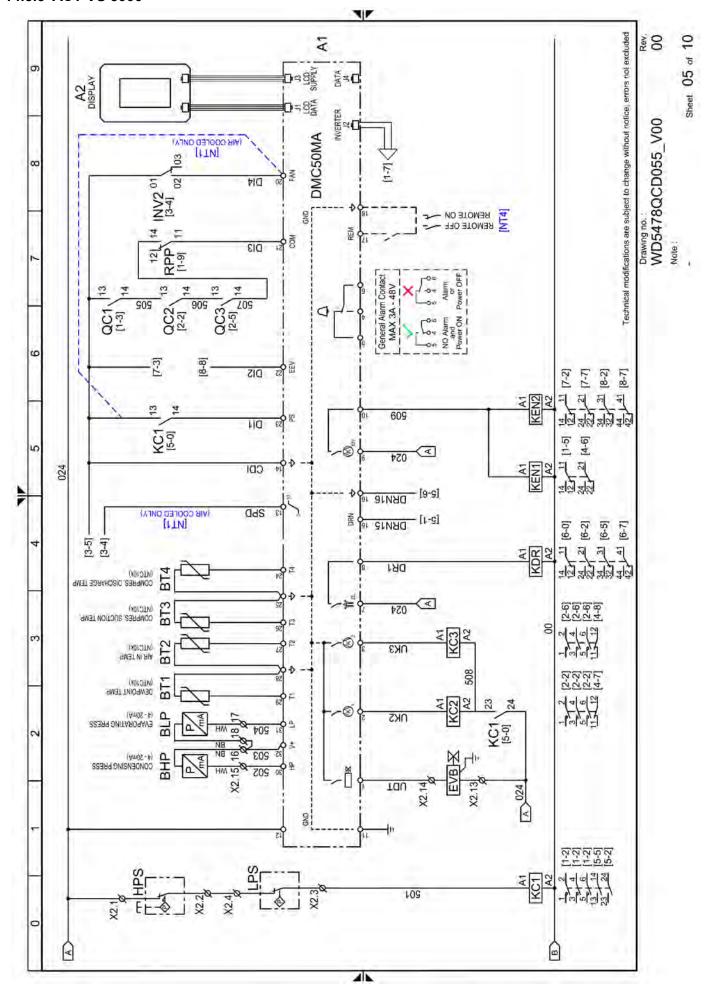

# 14.3 Electric diagrams

#### 14.3.1 ACT VS 3000 - 3750

ACT VS 3000 – 6000 21

ACT VS 3000 - 6000 23

ACT VS 3000 - 6000 25

ACT VS 3000 – 6000 27

ACT VS 3000 - 6000 29

ACT VS 3000 - 6000 31

ACT VS 3000 - 6000 35