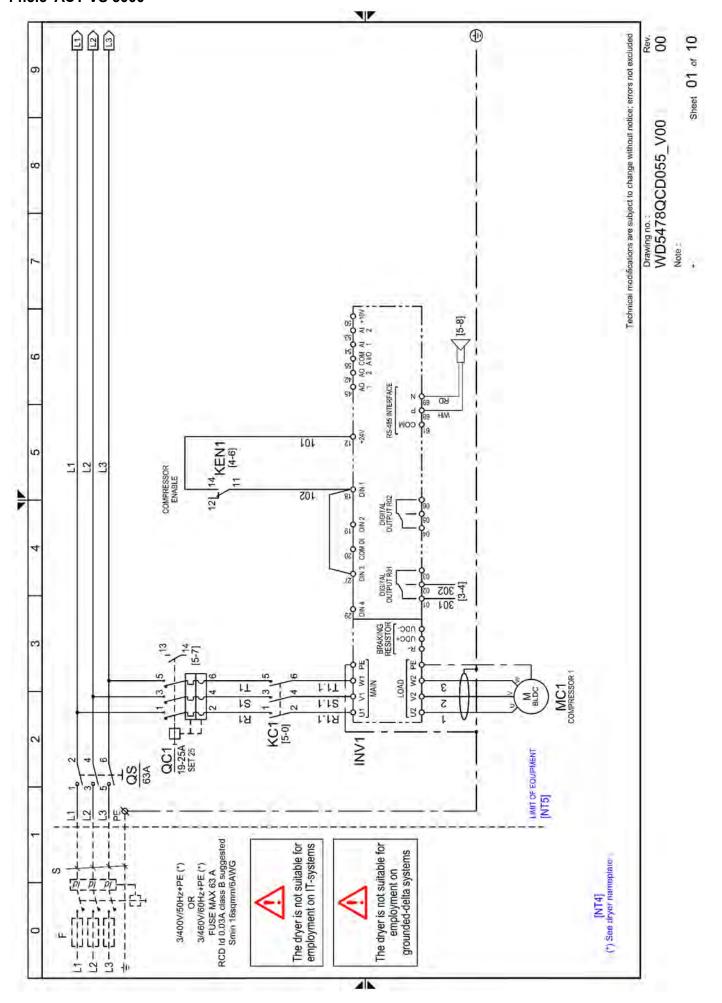

# 14.3 Electric diagrams

#### 14.3.1 ACT VS 3000 - 3750

ACT VS 3000 – 6000 21

ACT VS 3000 - 6000 23

ACT VS 3000 - 6000 25

ACT VS 3000 – 6000 27

ACT VS 3000 - 6000 29

ACT VS 3000 - 6000 31

ACT VS 3000 - 6000 35