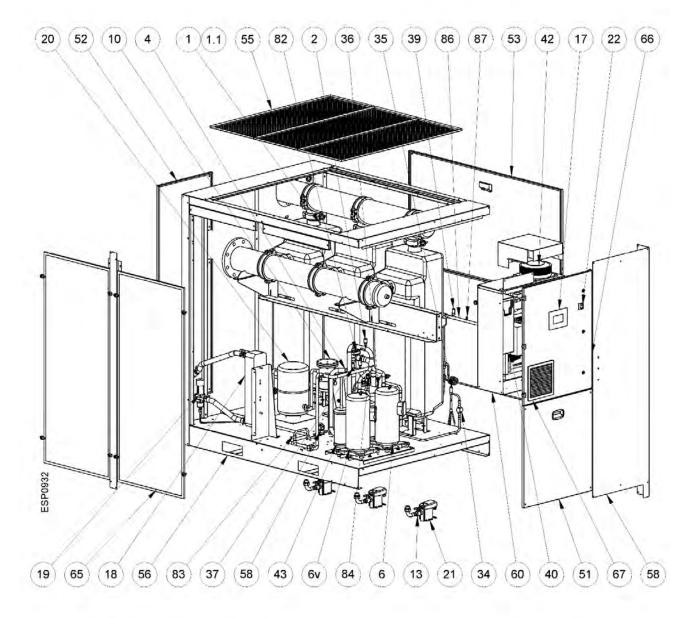

# Refrigerating air dryer

# ACT VS 3000 - 6000

Air - water cooled

**Attachments** 



#### 14.1 Dryers dimensions

# 14.1.1 ACT VS 3000 - 3750



#### 14.1.2 ACT VS 4000 - 5000



#### 14.1.3 ACT VS 6000 Air-Cooled



#### 14.1.4 ACT VS 6000 Water-Cooled



ACT VS 3000 – 6000 5

# 14.2 Exploded views

# 14.2.1 ACT VS 3000 - 3750 Air Cooled



# 14.2.2 ACT VS 3000 - 3750 Water Cooled



# 14.2.3 ACT VS 4000 - 5000 Air Cooled



# 14.2.4 ACT VS 4000 - 5000 Water Cooled



# 14.2.5 ACT VS 6000 Air-Cooled



# 14.2.6 ACT VS 6000 Water-Cooled



# 14.3 Electric diagrams

#### 14.3.1 ACT VS 3000 - 3750





















ACT VS 3000 – 6000 21





ACT VS 3000 - 6000 23





ACT VS 3000 - 6000 25





ACT VS 3000 – 6000 27





ACT VS 3000 - 6000 29





ACT VS 3000 - 6000 31









ACT VS 3000 - 6000 35







38 ACT VS 3000 – 6000

















46 ACT VS 3000 – 6000









50 ACT VS 3000 – 6000





# COSTRUTTORE / MANUFACTURER :

# FRIULAIR S.r.I.

# Sede Legale e Operativa:

33050 - Cervignano del Friuli (UD) – ITALY Via Cisis, 36 - S.S.352 Km 21 Fraz. Strassoldo

www.friulair.com