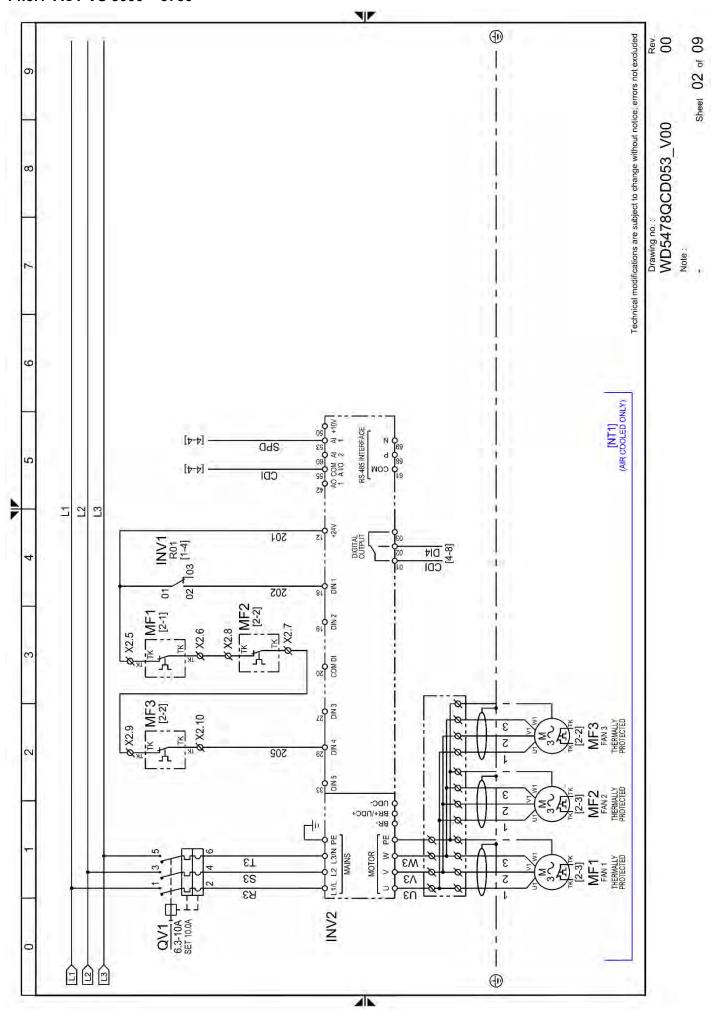

# Refrigerating air dryer

# ACT VS 3000 - 6000

Air - water cooled

**Attachments** 



#### 14.1 Dryers dimensions

# 14.1.1 ACT VS 3000 - 3750



#### 14.1.2 ACT VS 4000 - 5000



#### 14.1.3 ACT VS 6000 Air-Cooled



#### 14.1.4 ACT VS 6000 Water-Cooled



ACT VS 3000 – 6000 5

# 14.2 Exploded views

# 14.2.1 ACT VS 3000 - 3750 Air Cooled



# 14.2.2 ACT VS 3000 - 3750 Water Cooled



# 14.2.3 ACT VS 4000 - 5000 Air Cooled



# 14.2.4 ACT VS 4000 - 5000 Water Cooled



# 14.2.5 ACT VS 6000 Air-Cooled



# 14.2.6 ACT VS 6000 Water-Cooled



# 14.3 Electric diagrams

#### 14.3.1 ACT VS 3000 - 3750





















ACT VS 3000 – 6000 21





ACT VS 3000 - 6000 23





ACT VS 3000 - 6000 25





ACT VS 3000 – 6000 27





ACT VS 3000 - 6000 29





ACT VS 3000 - 6000 31









ACT VS 3000 - 6000 35







38 ACT VS 3000 – 6000

















46 ACT VS 3000 – 6000









50 ACT VS 3000 – 6000





# COSTRUTTORE / MANUFACTURER :

# FRIULAIR S.r.I.

# Sede Legale e Operativa:

33050 - Cervignano del Friuli (UD) – ITALY Via Cisis, 36 - S.S.352 Km 21 Fraz. Strassoldo

www.friulair.com