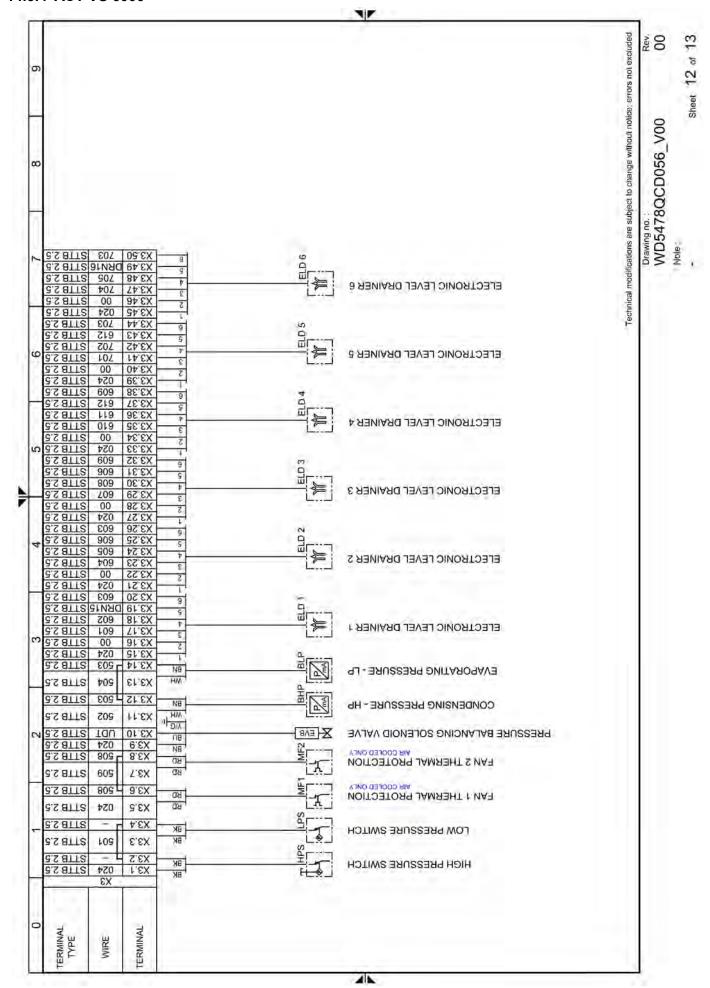

# 14.3 Electric diagrams

#### 14.3.1 ACT VS 3000 - 3750

ACT VS 3000 – 6000 21

ACT VS 3000 - 6000 23

ACT VS 3000 - 6000 25

ACT VS 3000 – 6000 27

ACT VS 3000 - 6000 29

ACT VS 3000 - 6000 31

ACT VS 3000 - 6000 35