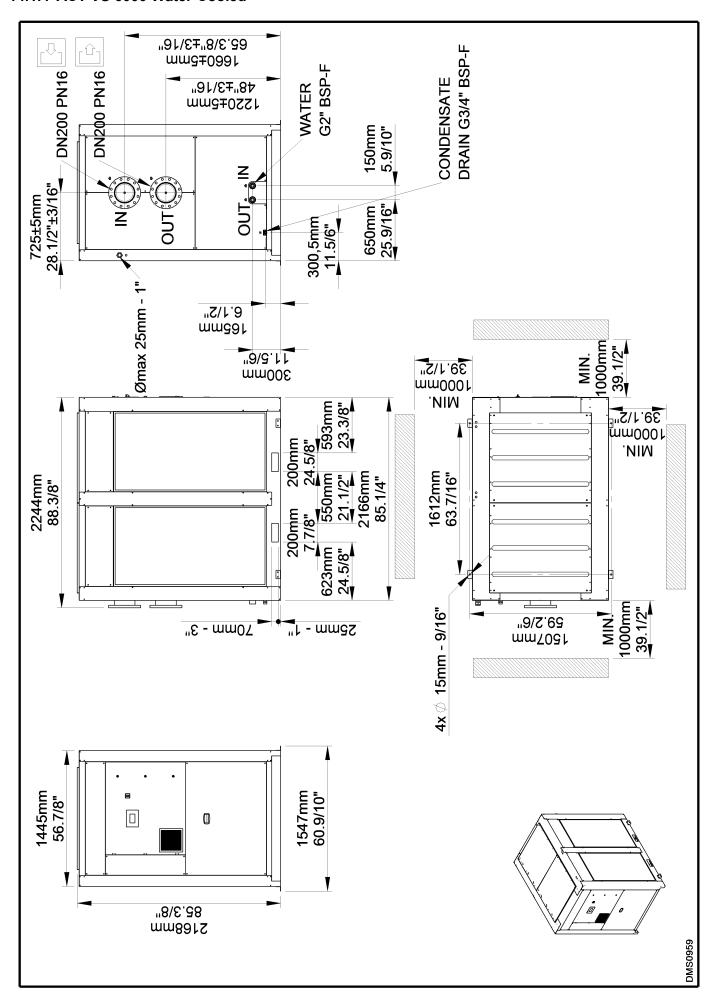

# Refrigerating air dryer

# ACT VS 3000 - 6000

Air - water cooled

**Attachments** 



#### 14.1 Dryers dimensions

# 14.1.1 ACT VS 3000 - 3750



#### 14.1.2 ACT VS 4000 - 5000



#### 14.1.3 ACT VS 6000 Air-Cooled



#### 14.1.4 ACT VS 6000 Water-Cooled



ACT VS 3000 – 6000 5

# 14.2 Exploded views

# 14.2.1 ACT VS 3000 - 3750 Air Cooled



# 14.2.2 ACT VS 3000 - 3750 Water Cooled



# 14.2.3 ACT VS 4000 - 5000 Air Cooled



# 14.2.4 ACT VS 4000 - 5000 Water Cooled



# 14.2.5 ACT VS 6000 Air-Cooled



# 14.2.6 ACT VS 6000 Water-Cooled



# 14.3 Electric diagrams

#### 14.3.1 ACT VS 3000 - 3750





















ACT VS 3000 – 6000 21





ACT VS 3000 - 6000 23





ACT VS 3000 - 6000 25





ACT VS 3000 – 6000 27





ACT VS 3000 - 6000 29





ACT VS 3000 - 6000 31









ACT VS 3000 - 6000 35







38 ACT VS 3000 – 6000

















46 ACT VS 3000 – 6000









50 ACT VS 3000 – 6000





# COSTRUTTORE / MANUFACTURER :

# FRIULAIR S.r.I.

# Sede Legale e Operativa:

33050 - Cervignano del Friuli (UD) – ITALY Via Cisis, 36 - S