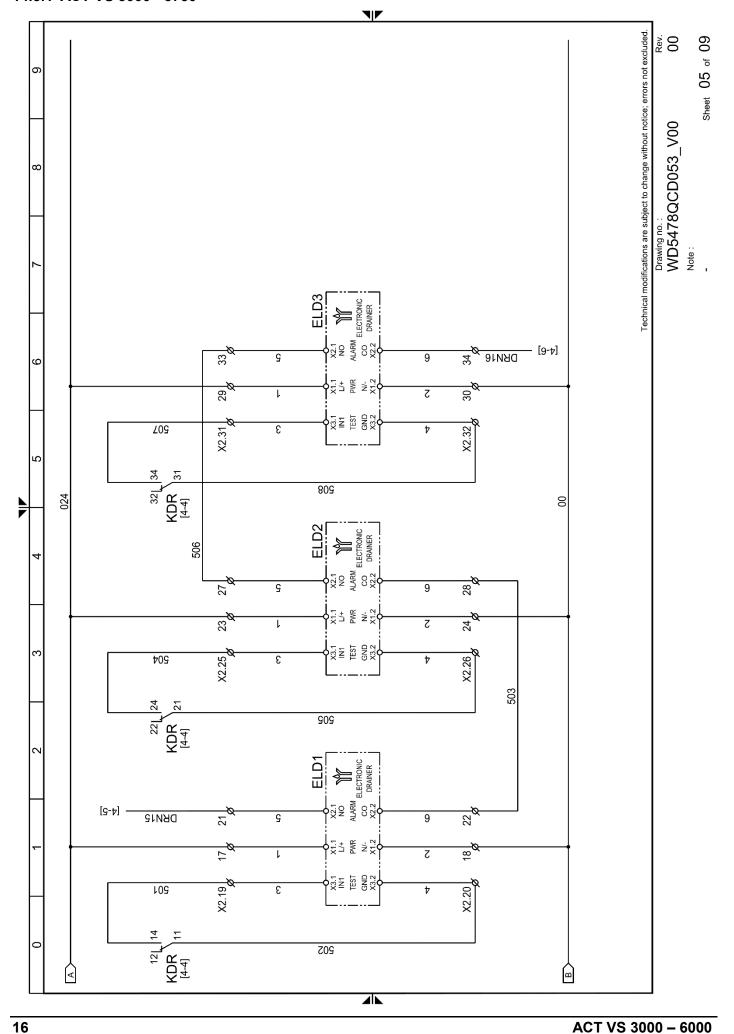

# Refrigerating air dryer

# ACT VS 3000 - 6000

Air - water cooled

**Attachments** 



#### 14.1 Dryers dimensions

# 14.1.1 ACT VS 3000 - 3750



#### 14.1.2 ACT VS 4000 - 5000



#### 14.1.3 ACT VS 6000 Air-Cooled



#### 14.1.4 ACT VS 6000 Water-Cooled



ACT VS 3000 – 6000 5

# 14.2 Exploded views

# 14.2.1 ACT VS 3000 - 3750 Air Cooled



# 14.2.2 ACT VS 3000 - 3750 Water Cooled



# 14.2.3 ACT VS 4000 - 5000 Air Cooled



# 14.2.4 ACT VS 4000 - 5000 Water Cooled



# 14.2.5 ACT VS 6000 Air-Cooled



# 14.2.6 ACT VS 6000 Water-Cooled



# 14.3 Electric diagrams

#### 14.3.1 ACT VS 3000 - 3750





















ACT VS 3000 – 6000 21





ACT VS 3000 - 6000 23





ACT VS 3000 - 6000 25





ACT VS 3000 – 6000 27





ACT VS 3000 - 6000 29





ACT VS 3000 - 6000 31









ACT VS 3000 - 6000 35







38 ACT VS 3000 – 6000

















46 ACT VS 3000 – 6000









50 ACT VS 3000 – 6000





# COSTRUTTORE / MANUFACTURER :

# FRIULAIR S.r.I.

# Sede Legale e Operativa:

33050 - Cervignano del Friuli (UD) – ITALY Via Cisis, 36 - S.S.352 Km 21 Fraz. Strassoldo

www.friulair.com