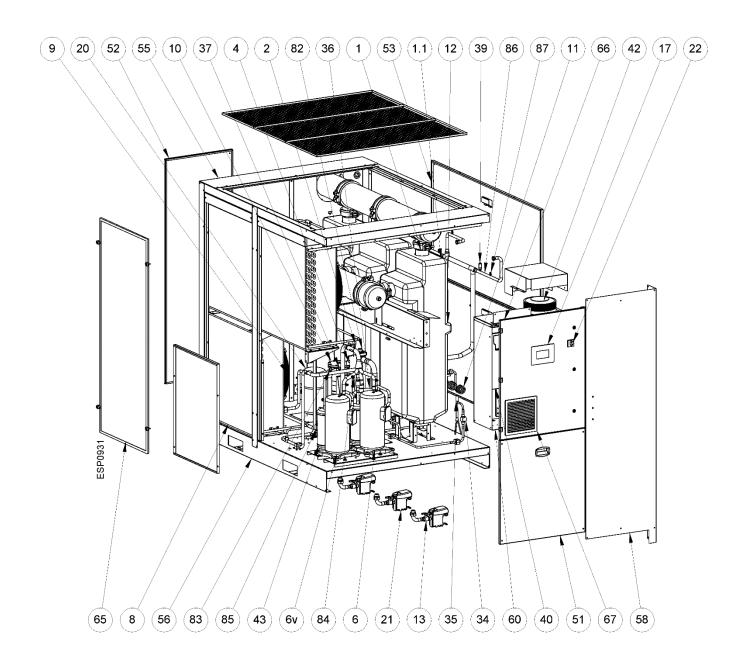

# Refrigerating air dryer

# ACT VS 3000 - 6000

Air - water cooled

**Attachments** 



#### 14.1 Dryers dimensions

# 14.1.1 ACT VS 3000 - 3750



#### 14.1.2 ACT VS 4000 - 5000



#### 14.1.3 ACT VS 6000 Air-Cooled



#### 14.1.4 ACT VS 6000 Water-Cooled



ACT VS 3000 – 6000 5

# 14.2 Exploded views

# 14.2.1 ACT VS 3000 - 3750 Air Cooled



# 14.2.2 ACT VS 3000 - 3750 Water Cooled



# 14.2.3 ACT VS 4000 - 5000 Air Cooled



# 14.2.4 ACT VS 4000 - 5000 Water Cooled



# 14.2.5 ACT VS 6000 Air-Cooled



# 14.2.6 ACT VS 6000 Water-Cooled



# 14.3 Electric diagrams

#### 14.3.1 ACT VS 3000 - 3750





















ACT VS 3000 – 6000 21





ACT VS 3000 - 6000 23





ACT VS 3000 - 6000 25





ACT VS 3000 – 6000 27





ACT VS 3000 - 6000 29





ACT VS 3000 - 6000 31









ACT VS 3000 - 6000 35







38 ACT VS 3000 – 6000

















46 ACT VS 3000 – 6000









50 ACT VS 3000 – 6000





# COSTRUTTORE / MANUFACTURER :

# FRIULAIR S.r.I.

# Sede Legale e Operativa:

33050 - Cervignano del Friuli (UD) – ITALY Via Cisis, 36 - S.S.352 Km 21 Fraz. Strassoldo

www.friulair.com