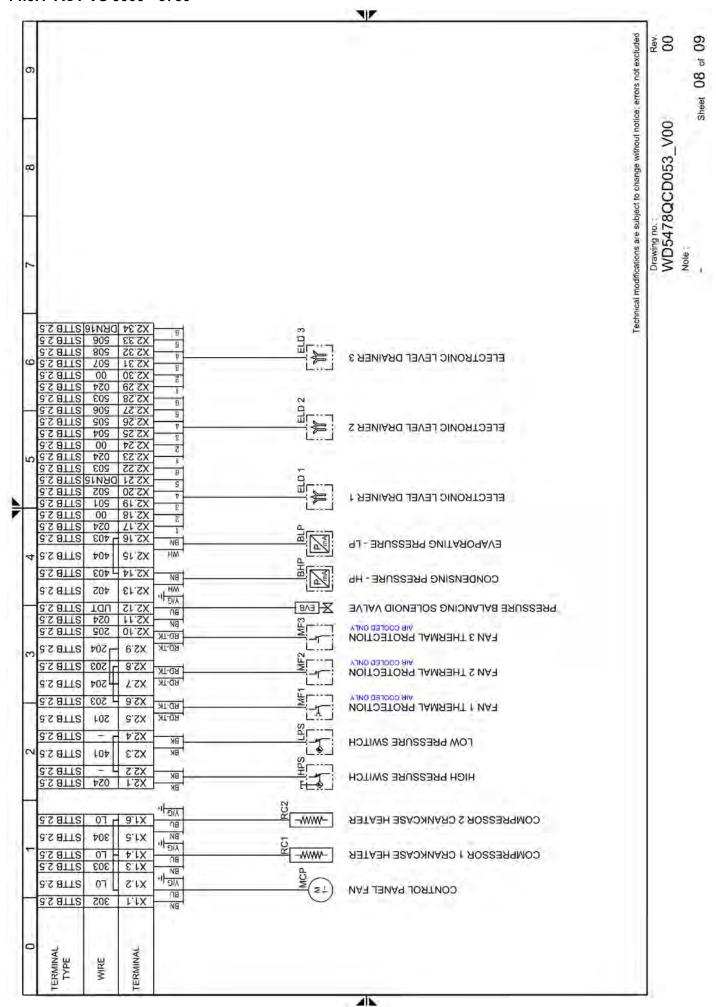

# 14.3 Electric diagrams

#### 14.3.1 ACT VS 3000 - 3750

ACT VS 3000 – 6000 21

ACT VS 3000 - 6000 23

ACT VS 3000 - 6000 25

ACT VS 3000 – 6000 27

ACT VS 3000 - 6000 29

ACT VS 3000 - 6000 31

ACT VS 3000 - 6000 35