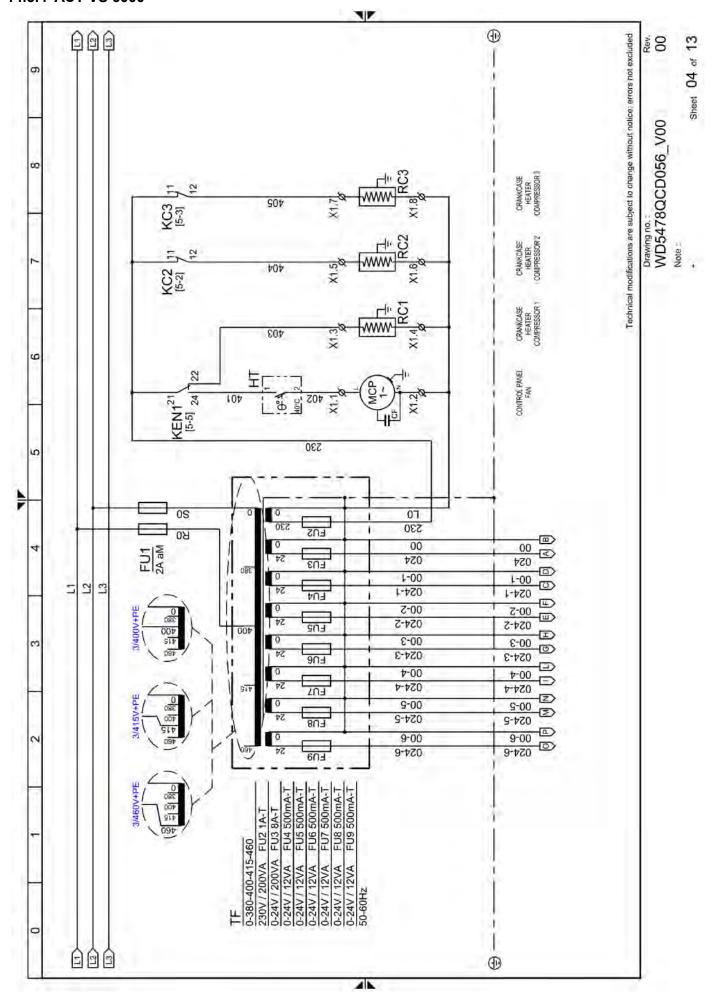

# 14.3 Electric diagrams

#### 14.3.1 ACT VS 3000 - 3750

ACT VS 3000 – 6000 21

ACT VS 3000 - 6000 23

ACT VS 3000 - 6000 25

ACT VS 3000 – 6000 27

ACT VS 3000 - 6000 29

ACT VS 3000 - 6000 31

ACT VS 3000 - 6000 35