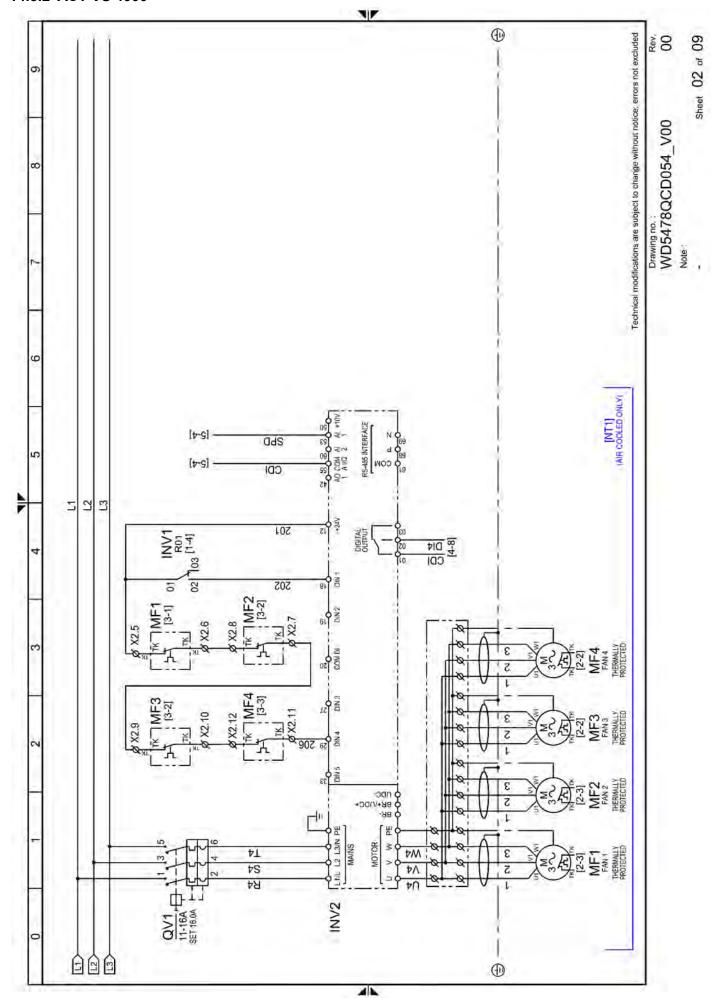

# 14.3 Electric diagrams

#### 14.3.1 ACT VS 3000 - 3750

ACT VS 3000 – 6000 21

ACT VS 3000 - 6000 23

ACT VS 3000 - 6000 25

ACT VS 3000 – 6000 27

ACT VS 3000 - 6000 29

ACT VS 3000 - 6000 31

ACT VS 3000 - 6000 35