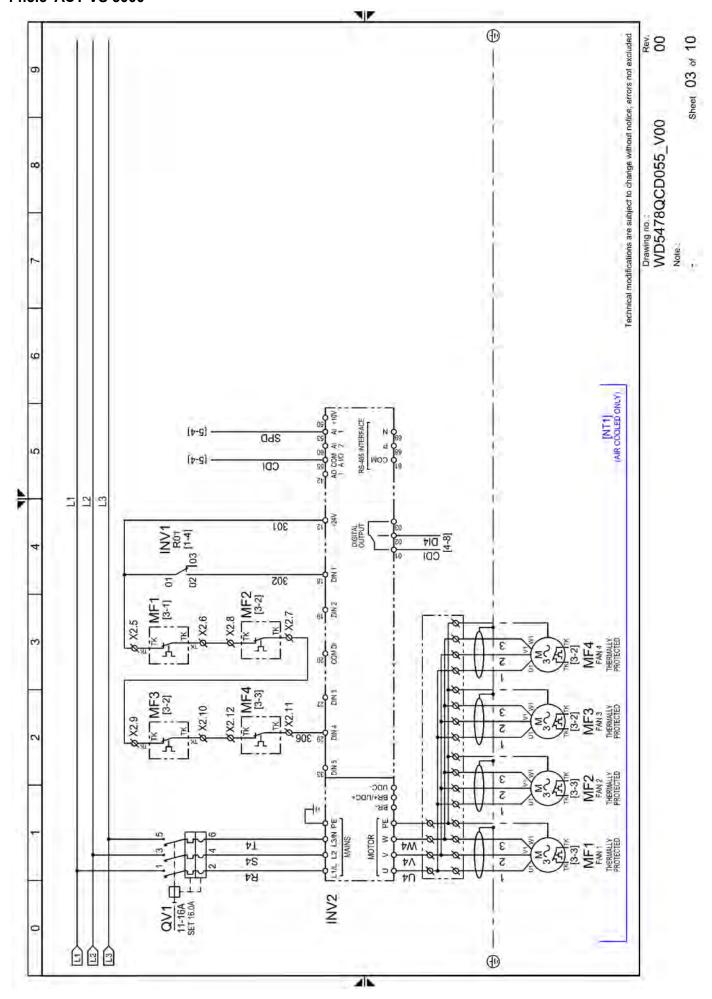

# 14.3 Electric diagrams

#### 14.3.1 ACT VS 3000 - 3750

ACT VS 3000 – 6000 21

ACT VS 3000 - 6000 23

ACT VS 3000 - 6000 25

ACT VS 3000 – 6000 27

ACT VS 3000 - 6000 29

ACT VS 3000 - 6000 31

ACT VS 3000 - 6000 35