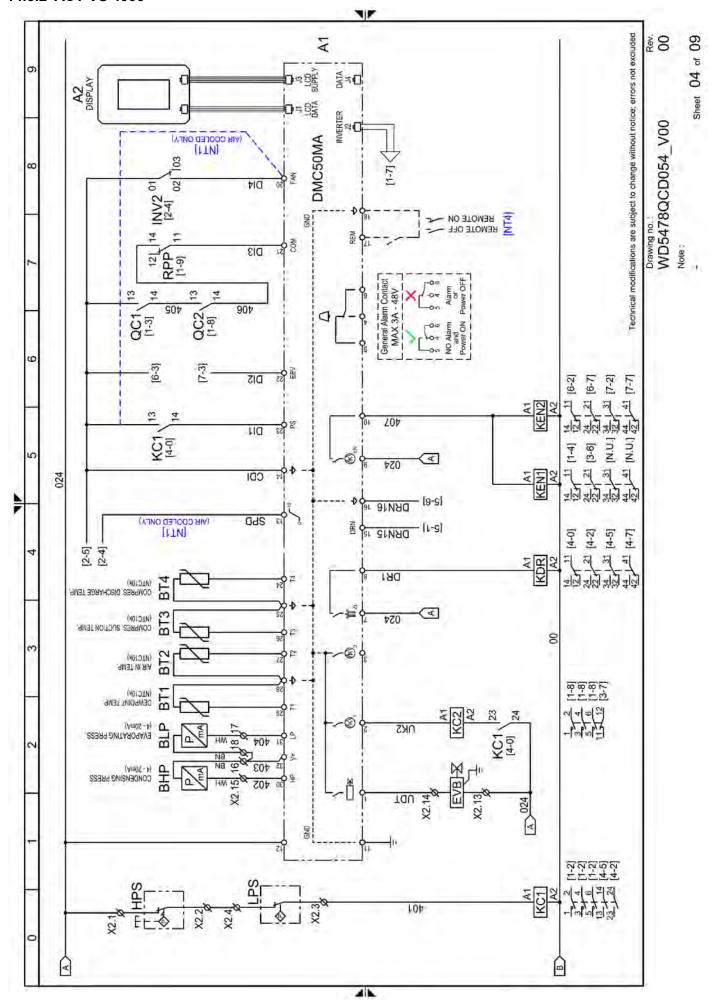

# 14.3 Electric diagrams

#### 14.3.1 ACT VS 3000 - 3750

ACT VS 3000 – 6000 21

ACT VS 3000 - 6000 23

ACT VS 3000 - 6000 25

ACT VS 3000 – 6000 27

ACT VS 3000 - 6000 29

ACT VS 3000 - 6000 31

ACT VS 3000 - 6000 35