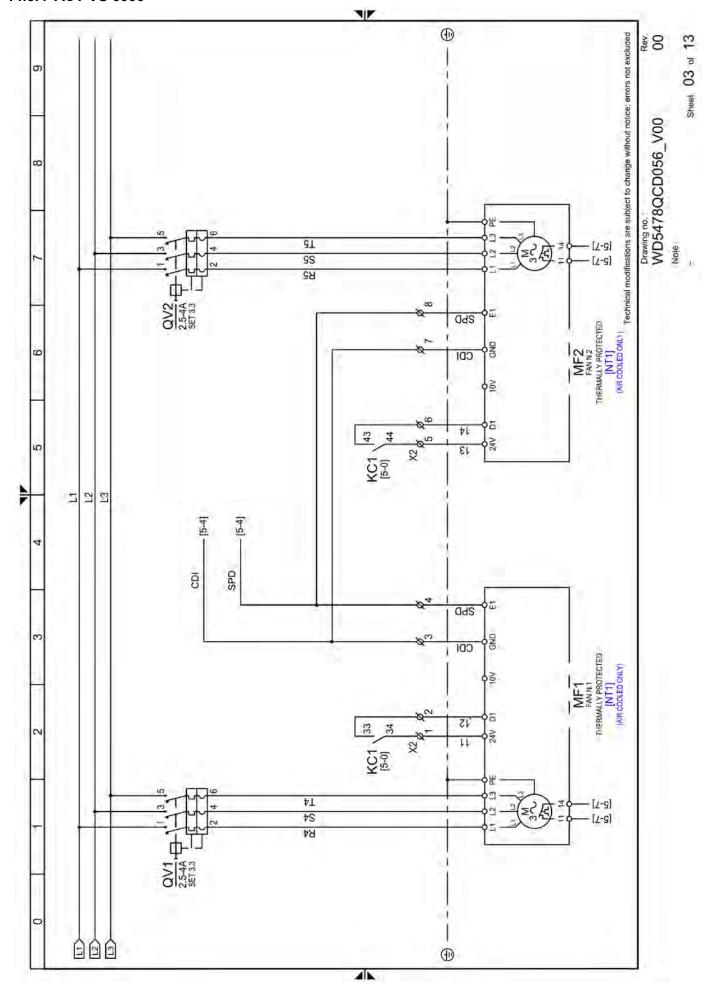

# 14.3 Electric diagrams

#### 14.3.1 ACT VS 3000 - 3750

ACT VS 3000 – 6000 21

ACT VS 3000 - 6000 23

ACT VS 3000 - 6000 25

ACT VS 3000 – 6000 27

ACT VS 3000 - 6000 29

ACT VS 3000 - 6000 31

ACT VS 3000 - 6000 35