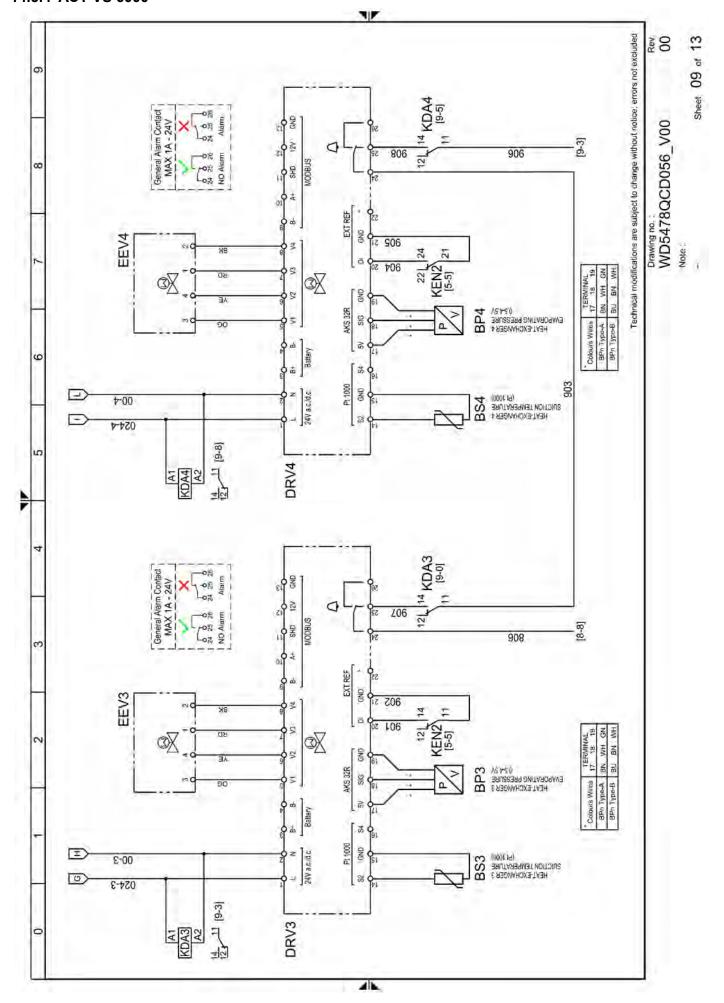

# 14.3 Electric diagrams

#### 14.3.1 ACT VS 3000 - 3750

ACT VS 3000 – 6000 21

ACT VS 3000 - 6000 23

ACT VS 3000 - 6000 25

ACT VS 3000 – 6000 27

ACT VS 3000 - 6000 29

ACT VS 3000 - 6000 31

ACT VS 3000 - 6000 35