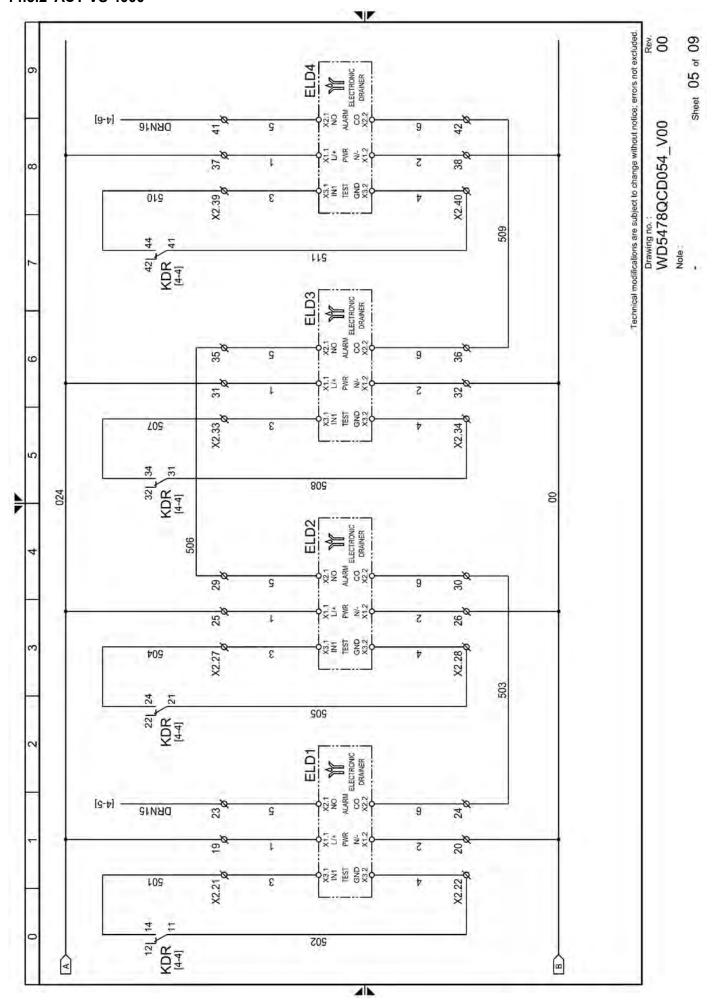

# 14.3 Electric diagrams

#### 14.3.1 ACT VS 3000 - 3750

ACT VS 3000 – 6000 21

ACT VS 3000 - 6000 23

ACT VS 3000 - 6000 25

ACT VS 3000 – 6000 27

ACT VS 3000 - 6000 29

ACT VS 3000 - 6000 31

ACT VS 3000 - 6000 35