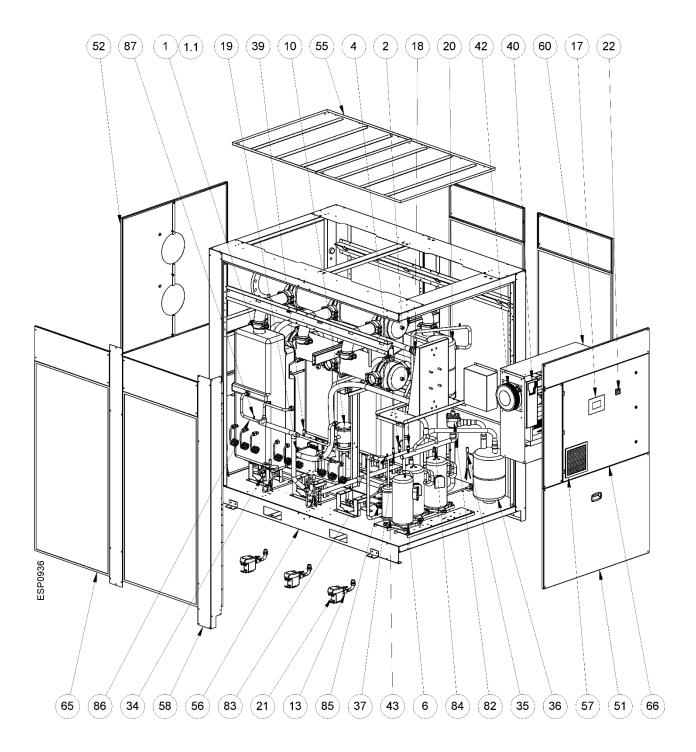

# Refrigerating air dryer

# ACT VS 3000 - 6000

Air - water cooled

**Attachments** 



#### 14.1 Dryers dimensions

# 14.1.1 ACT VS 3000 - 3750



#### 14.1.2 ACT VS 4000 - 5000



#### 14.1.3 ACT VS 6000 Air-Cooled



#### 14.1.4 ACT VS 6000 Water-Cooled



ACT VS 3000 – 6000 5

# 14.2 Exploded views

# 14.2.1 ACT VS 3000 - 3750 Air Cooled



# 14.2.2 ACT VS 3000 - 3750 Water Cooled



# 14.2.3 ACT VS 4000 - 5000 Air Cooled



# 14.2.4 ACT VS 4000 - 5000 Water Cooled



# 14.2.5 ACT VS 6000 Air-Cooled



# 14.2.6 ACT VS 6000 Water-Cooled



# 14.3 Electric diagrams

#### 14.3.1 ACT VS 3000 - 3750





















ACT VS 3000 – 6000 21





ACT VS 3000 - 6000 23





ACT VS 3000 - 6000 25





ACT VS 3000 – 6000 27





ACT VS 3000 - 6000 29





ACT VS 3000 - 6000 31









ACT VS 3000 - 6000 35







38 ACT VS 3000 – 6000

















46 ACT VS 3000 – 6000









50 ACT VS 3000 – 6000





# COSTRUTTORE / MANUFACTURER :

# FRIULAIR S.r.I.

# Sede Legale e Operativa:

33050 - Cervignano del Friuli (UD) – ITALY Via Cisis, 36 - S.S.352 Km 21 Fraz. Strassoldo

www.friulair.com