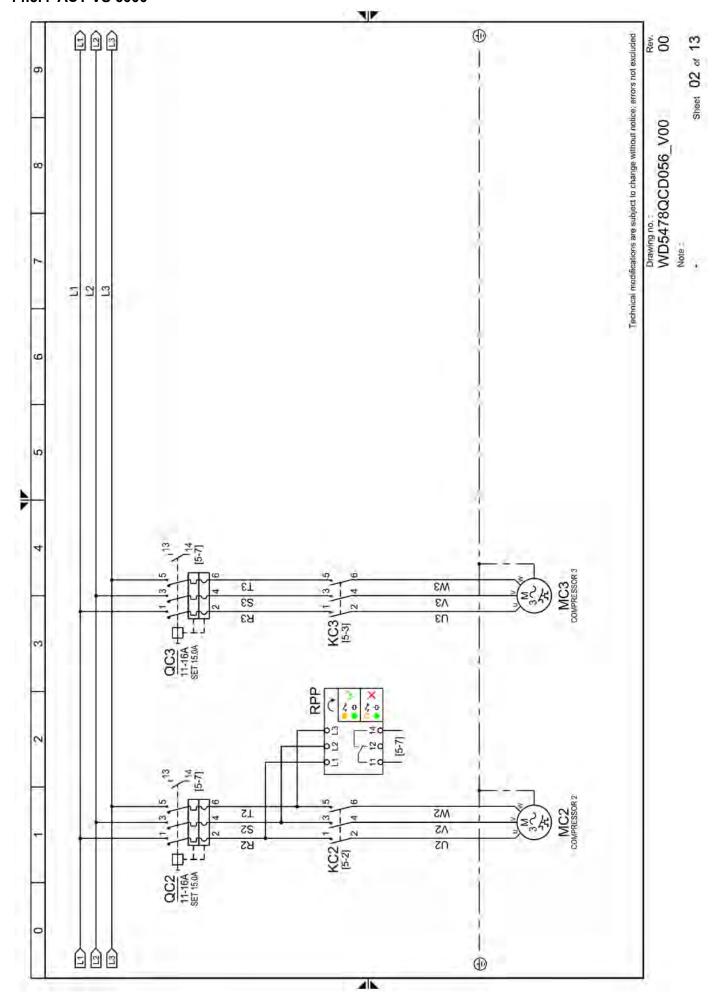

# 14.3 Electric diagrams

#### 14.3.1 ACT VS 3000 - 3750

ACT VS 3000 – 6000 21

ACT VS 3000 - 6000 23

ACT VS 3000 - 6000 25

ACT VS 3000 – 6000 27

ACT VS 3000 - 6000 29

ACT VS 3000 - 6000 31

ACT VS 3000 - 6000 35