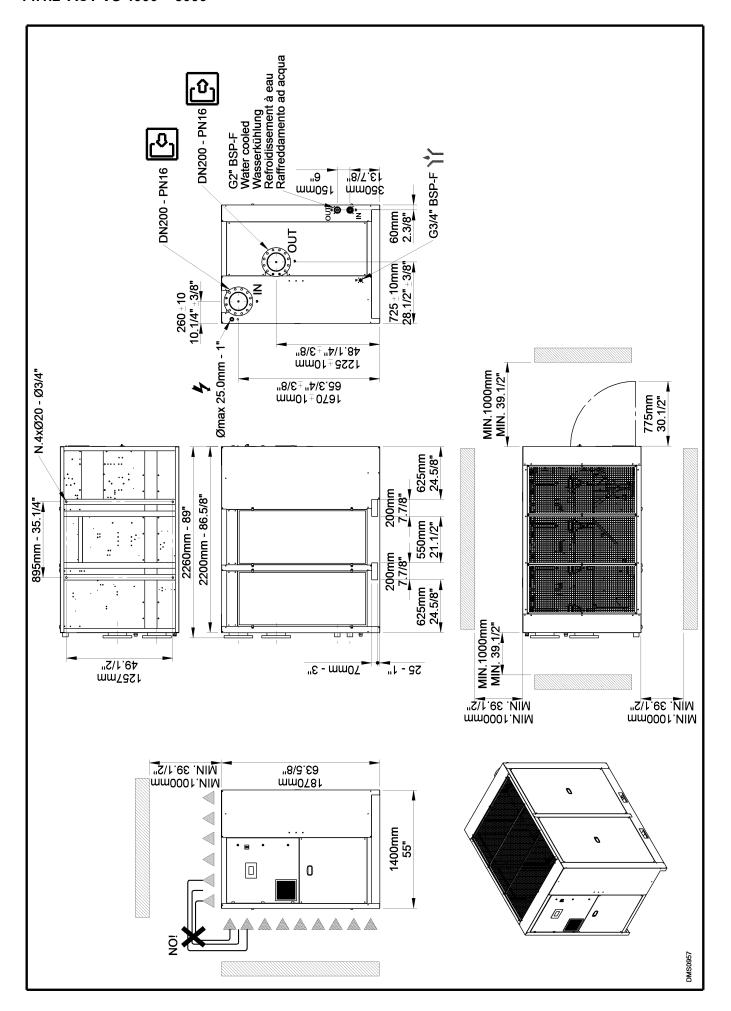

# Refrigerating air dryer

# ACT VS 3000 - 6000

Air - water cooled

**Attachments** 



#### 14.1 Dryers dimensions

# 14.1.1 ACT VS 3000 - 3750



#### 14.1.2 ACT VS 4000 - 5000



#### 14.1.3 ACT VS 6000 Air-Cooled



#### 14.1.4 ACT VS 6000 Water-Cooled



ACT VS 3000 – 6000 5

# 14.2 Exploded views

# 14.2.1 ACT VS 3000 - 3750 Air Cooled



# 14.2.2 ACT VS 3000 - 3750 Water Cooled



# 14.2.3 ACT VS 4000 - 5000 Air Cooled



# 14.2.4 ACT VS 4000 - 5000 Water Cooled



# 14.2.5 ACT VS 6000 Air-Cooled



# 14.2.6 ACT VS 6000 Water-Cooled



# 14.3 Electric diagrams

#### 14.3.1 ACT VS 3000 - 3750





















ACT VS 3000 – 6000 21





ACT VS 3000 - 6000 23





ACT VS 3000 - 6000 25





ACT VS 3000 – 6000 27





ACT VS 3000 - 6000 29





ACT VS 3000 - 6000 31









ACT VS 3000 - 6000 35







38 ACT VS 3000 – 6000

















46 ACT VS 3000 – 6000









50 ACT VS 3000 – 6000





# COSTRUTTORE / MANUFACTURER :

# FRIULAIR S.r.I.

# Sede Leg