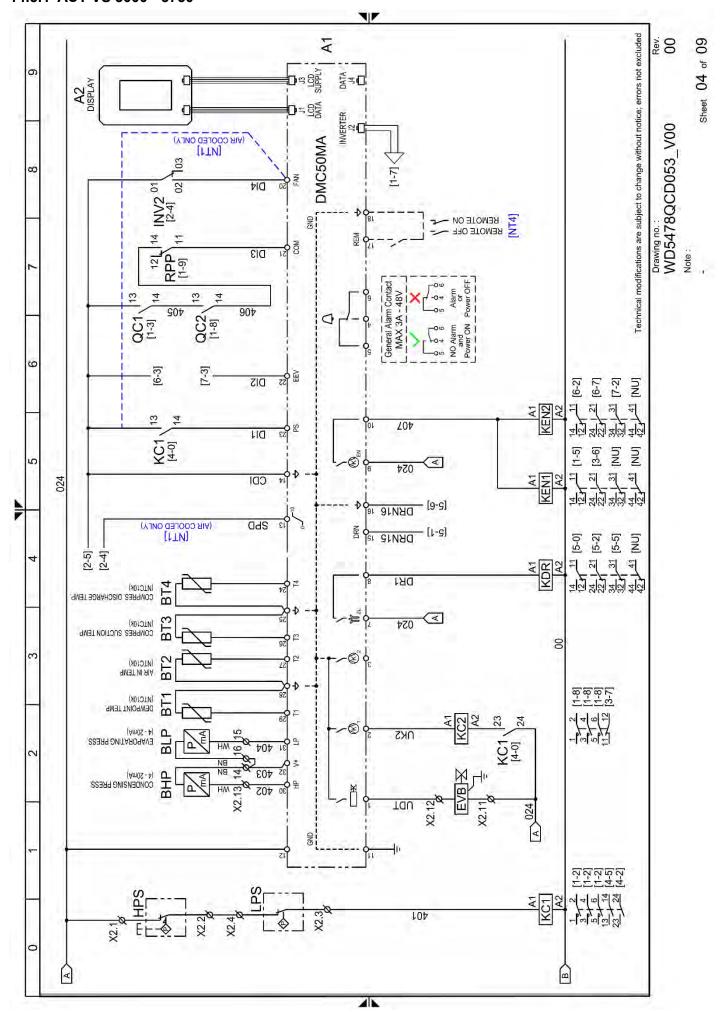

# Refrigerating air dryer

# ACT VS 3000 - 6000

Air - water cooled

**Attachments** 



#### 14.1 Dryers dimensions

# 14.1.1 ACT VS 3000 - 3750



#### 14.1.2 ACT VS 4000 - 5000



#### 14.1.3 ACT VS 6000 Air-Cooled



#### 14.1.4 ACT VS 6000 Water-Cooled



ACT VS 3000 – 6000 5

# 14.2 Exploded views

# 14.2.1 ACT VS 3000 - 3750 Air Cooled



# 14.2.2 ACT VS 3000 - 3750 Water Cooled



# 14.2.3 ACT VS 4000 - 5000 Air Cooled



# 14.2.4 ACT VS 4000 - 5000 Water Cooled



# 14.2.5 ACT VS 6000 Air-Cooled



# 14.2.6 ACT VS 6000 Water-Cooled



# 14.3 Electric diagrams

#### 14.3.1 ACT VS 3000 - 3750





















ACT VS 3000 – 6000 21





ACT VS 3000 - 6000 23





ACT VS 3000 - 6000 25





ACT VS 3000 – 6000 27





ACT VS 3000 - 6000 29





ACT VS 3000 - 6000 31









ACT VS 3000 - 6000 35







38 ACT VS 3000 – 6000

















46 ACT VS 3000 – 6000









50 ACT VS 3000 – 6000





# COSTRUTTORE / MANUFACTURER :

# FRIULAIR S.r.I.

# Sede Legale e Operativa:

33050 - Cervignano del Friuli (UD) – ITALY Via Cisis, 36 - S.S.352 Km 21 Fraz. Strassoldo

www.friulair.com