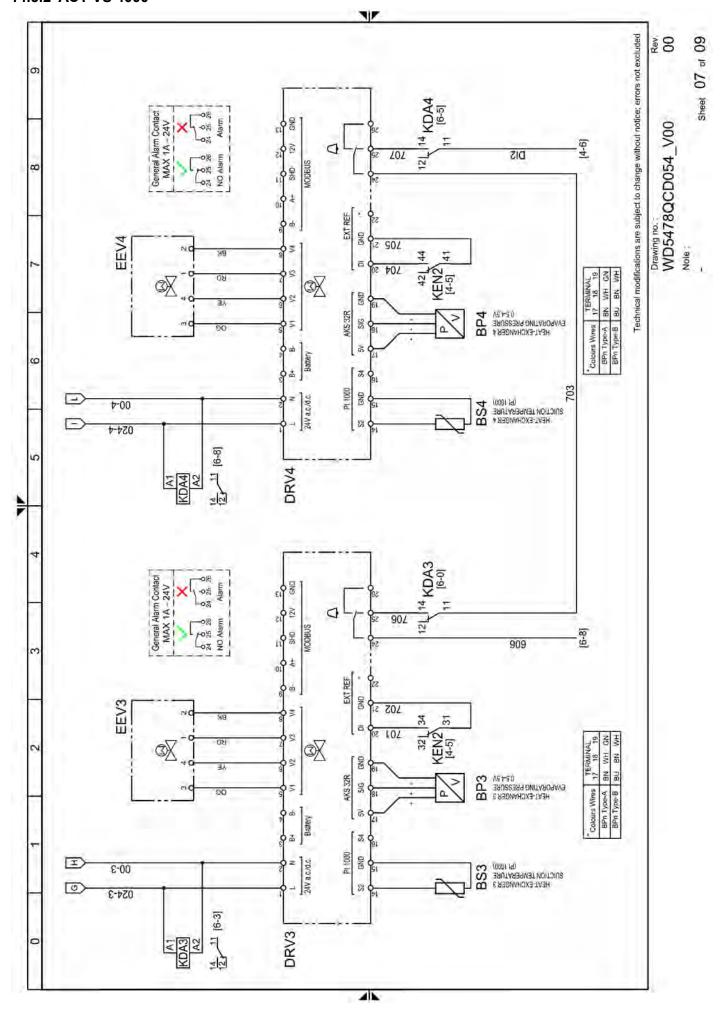

# 14.3 Electric diagrams

#### 14.3.1 ACT VS 3000 - 3750

ACT VS 3000 – 6000 21

ACT VS 3000 - 6000 23

ACT VS 3000 - 6000 25

ACT VS 3000 – 6000 27

ACT VS 3000 - 6000 29

ACT VS 3000 - 6000 31

ACT VS 3000 - 6000 35