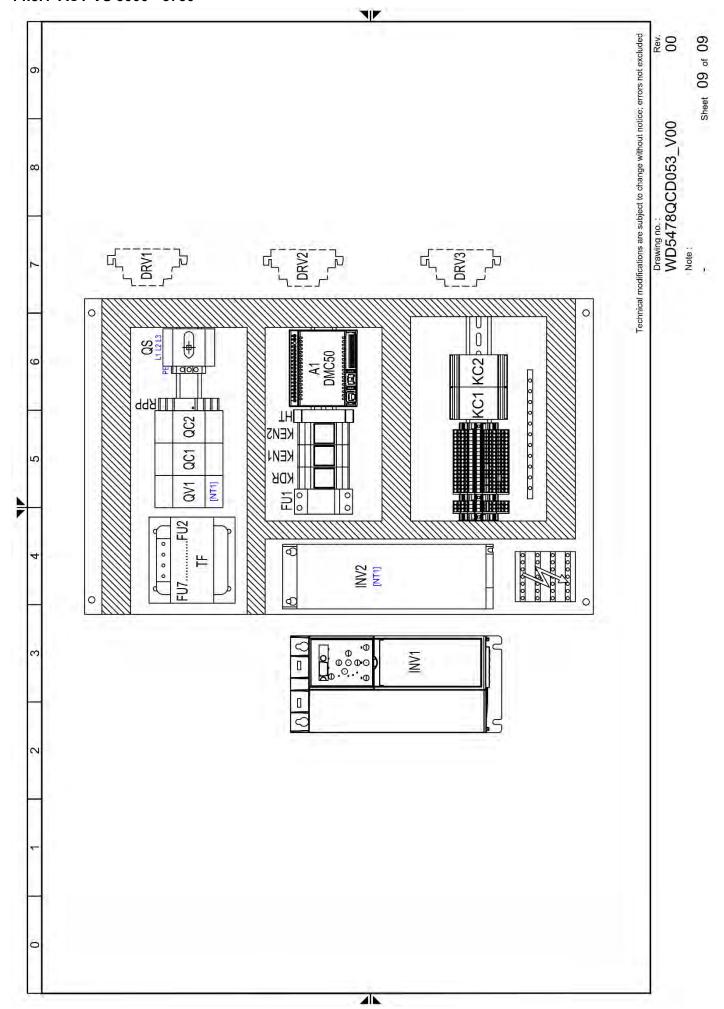

# 14.3 Electric diagrams

#### 14.3.1 ACT VS 3000 - 3750

ACT VS 3000 – 6000 21

ACT VS 3000 - 6000 23

ACT VS 3000 - 6000 25

ACT VS 3000 – 6000 27

ACT VS 3000 - 6000 29

ACT VS 3000 - 6000 31

ACT VS 3000 - 6000 35