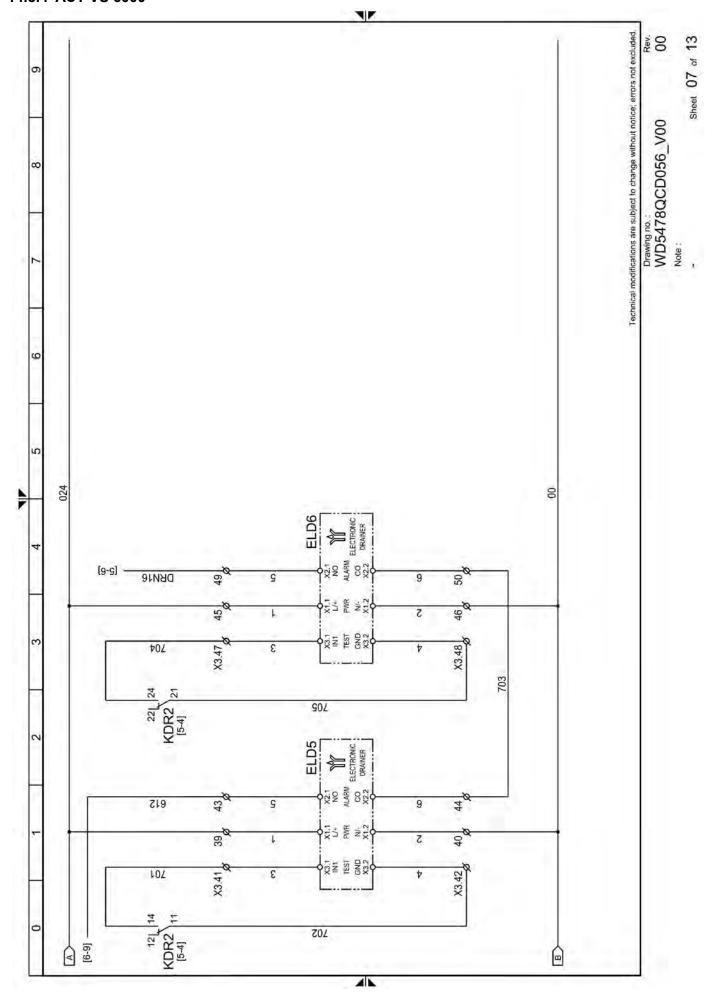

# 14.3 Electric diagrams

#### 14.3.1 ACT VS 3000 - 3750

ACT VS 3000 – 6000 21

ACT VS 3000 - 6000 23

ACT VS 3000 - 6000 25

ACT VS 3000 – 6000 27

ACT VS 3000 - 6000 29

ACT VS 3000 - 6000 31

ACT VS 3000 - 6000 35