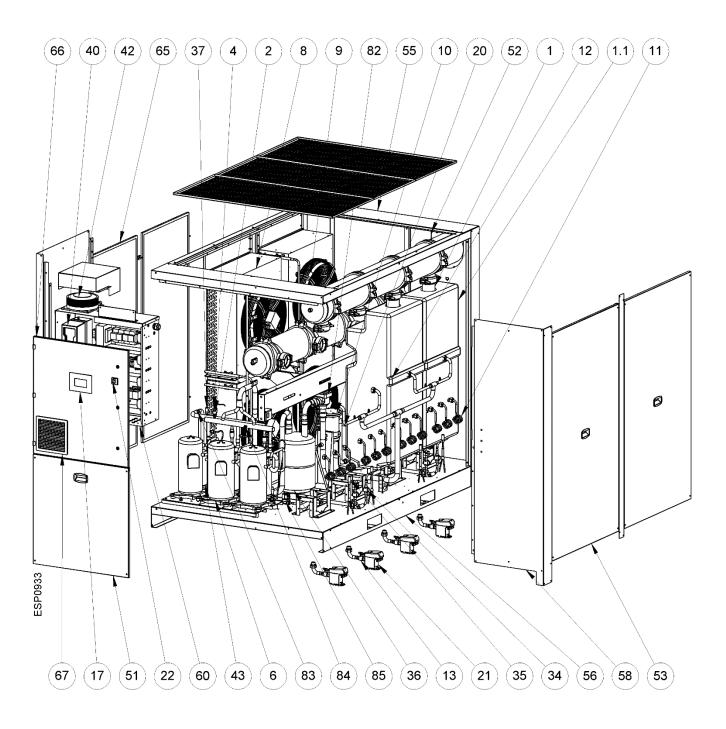

# Refrigerating air dryer

# ACT VS 3000 - 6000

Air - water cooled

**Attachments** 



#### 14.1 Dryers dimensions

# 14.1.1 ACT VS 3000 - 3750



#### 14.1.2 ACT VS 4000 - 5000



#### 14.1.3 ACT VS 6000 Air-Cooled



#### 14.1.4 ACT VS 6000 Water-Cooled



ACT VS 3000 – 6000 5

# 14.2 Exploded views

# 14.2.1 ACT VS 3000 - 3750 Air Cooled



# 14.2.2 ACT VS 3000 - 3750 Water Cooled



# 14.2.3 ACT VS 4000 - 5000 Air Cooled



# 14.2.4 ACT VS 4000 - 5000 Water Cooled



# 14.2.5 ACT VS 6000 Air-Cooled



# 14.2.6 ACT VS 6000 Water-Cooled



# 14.3 Electric diagrams

#### 14.3.1 ACT VS 3000 - 3750





















ACT VS 3000 – 6000 21





ACT VS 3000 - 6000 23





ACT VS 3000 - 6000 25





ACT VS 3000 – 6000 27





ACT VS 3000 - 6000 29





ACT VS 3000 - 6000 31









ACT VS 3000 - 6000 35







38 ACT VS 3000 – 6000

















46 ACT VS 3000 – 6000









50 ACT VS 3000 – 6000





# COSTRUTTORE / MANUFACTURER :

# FRIULAIR S.r.I.

# Sede Legale e Operativa:

33050 - Cervignano del Friuli (UD) – ITALY Via Cisis, 36 - S.S.352 Km 21 Fraz. Strassoldo

www.friulair.com