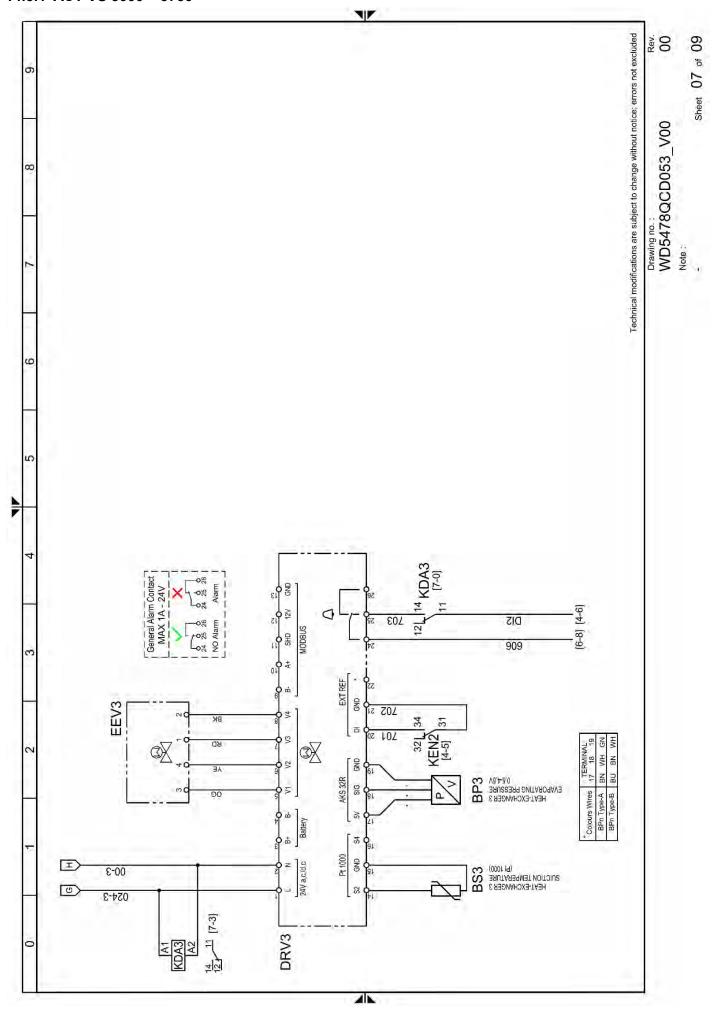

# 14.3 Electric diagrams

#### 14.3.1 ACT VS 3000 - 3750

ACT VS 3000 – 6000 21

ACT VS 3000 - 6000 23

ACT VS 3000 - 6000 25

ACT VS 3000 – 6000 27

ACT VS 3000 - 6000 29

ACT VS 3000 - 6000 31

ACT VS 3000 - 6000 35