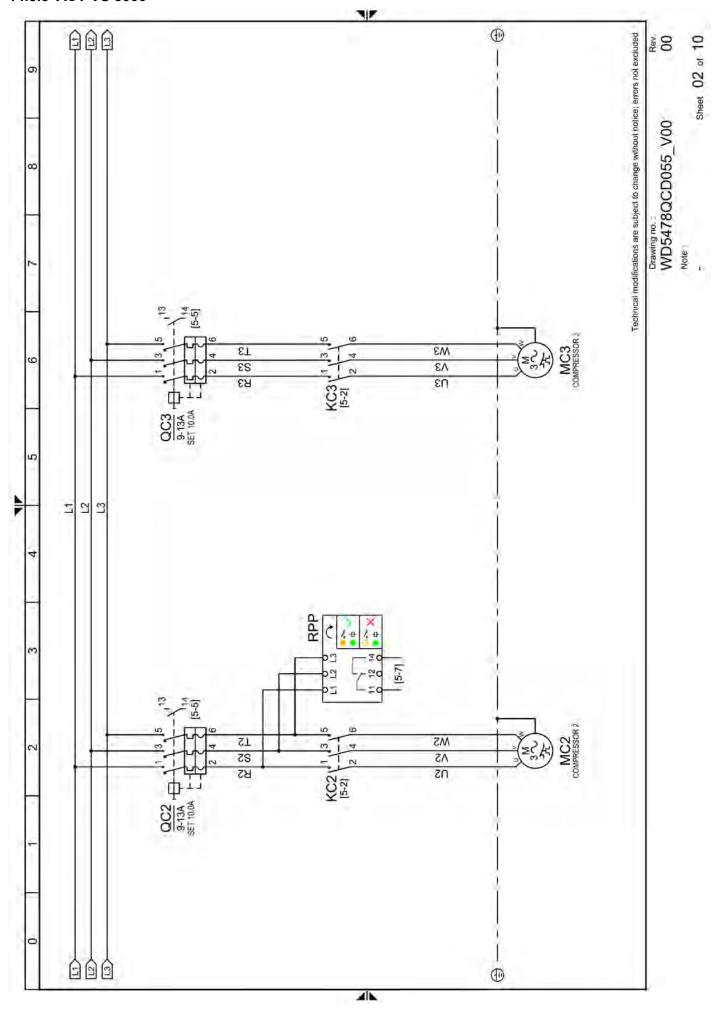

# 14.3 Electric diagrams

#### 14.3.1 ACT VS 3000 - 3750

ACT VS 3000 – 6000 21

ACT VS 3000 - 6000 23

ACT VS 3000 - 6000 25

ACT VS 3000 – 6000 27

ACT VS 3000 - 6000 29

ACT VS 3000 - 6000 31

ACT VS 3000 - 6000 35