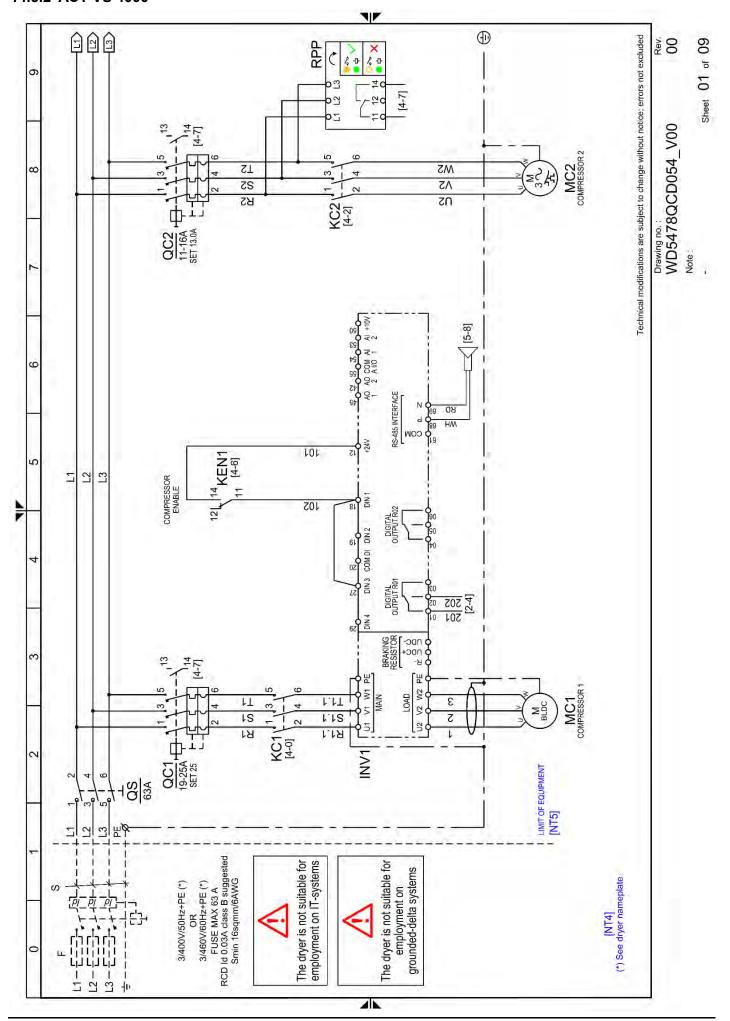

# 14.3 Electric diagrams

#### 14.3.1 ACT VS 3000 - 3750

ACT VS 3000 – 6000 21

ACT VS 3000 - 6000 23

ACT VS 3000 - 6000 25

ACT VS 3000 – 6000 27

ACT VS 3000 - 6000 29

ACT VS 3000 - 6000 31

ACT VS 3000 - 6000 35