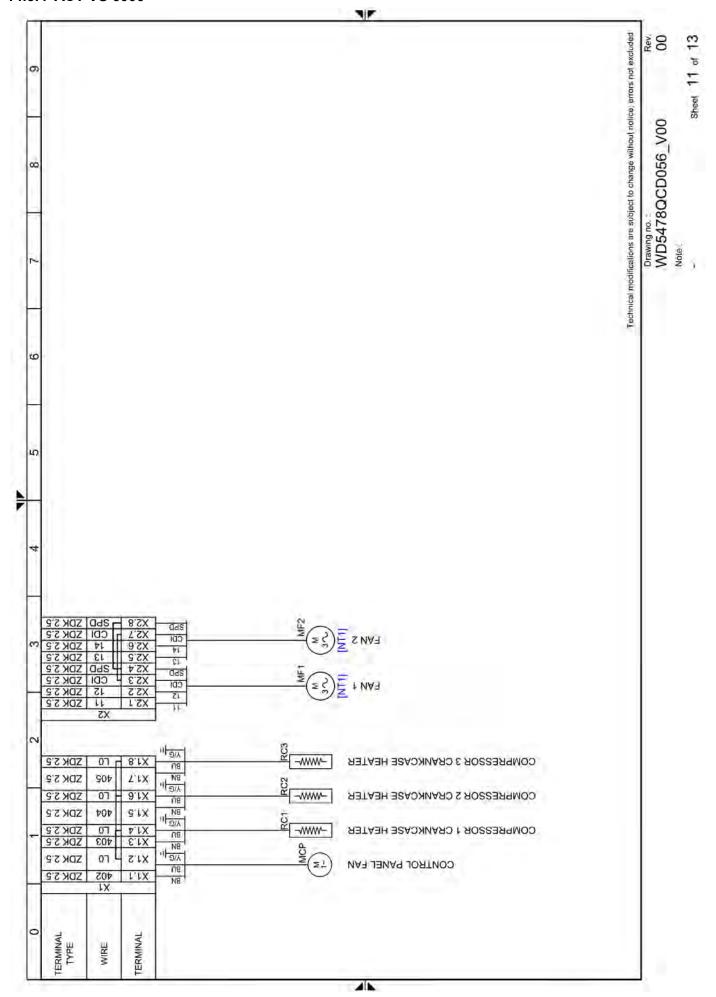

# 14.3 Electric diagrams

#### 14.3.1 ACT VS 3000 - 3750

ACT VS 3000 – 6000 21

ACT VS 3000 - 6000 23

ACT VS 3000 - 6000 25

ACT VS 3000 – 6000 27

ACT VS 3000 - 6000 29

ACT VS 3000 - 6000 31

ACT VS 3000 - 6000 35