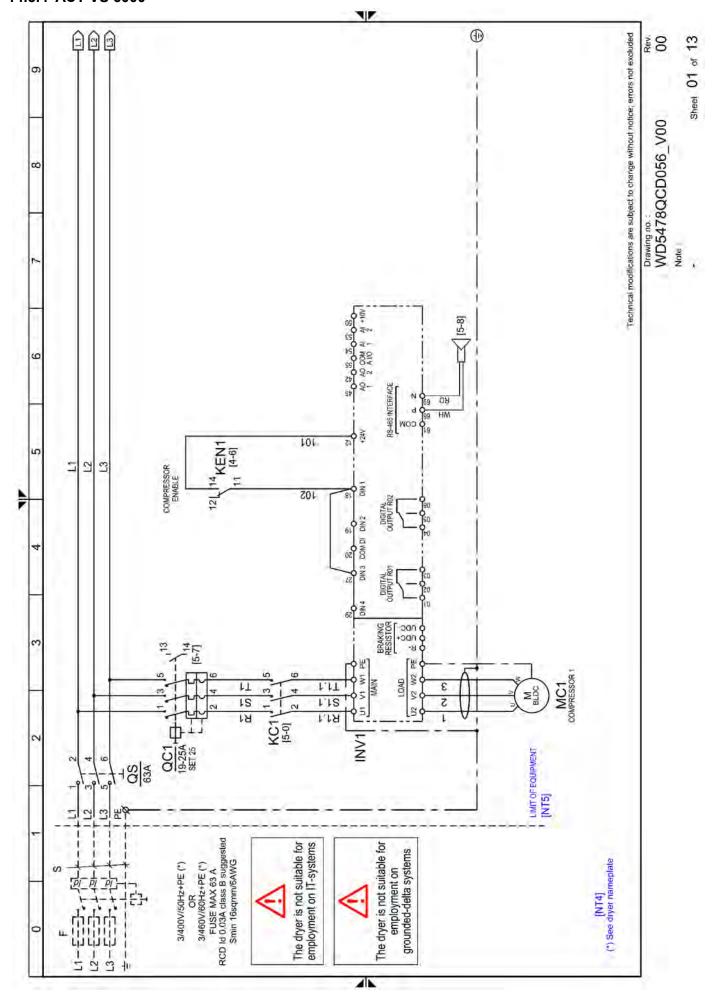

# 14.3 Electric diagrams

#### 14.3.1 ACT VS 3000 - 3750

ACT VS 3000 – 6000 21

ACT VS 3000 - 6000 23

ACT VS 3000 - 6000 25

ACT VS 3000 – 6000 27

ACT VS 3000 - 6000 29

ACT VS 3000 - 6000 31

ACT VS 3000 - 6000 35