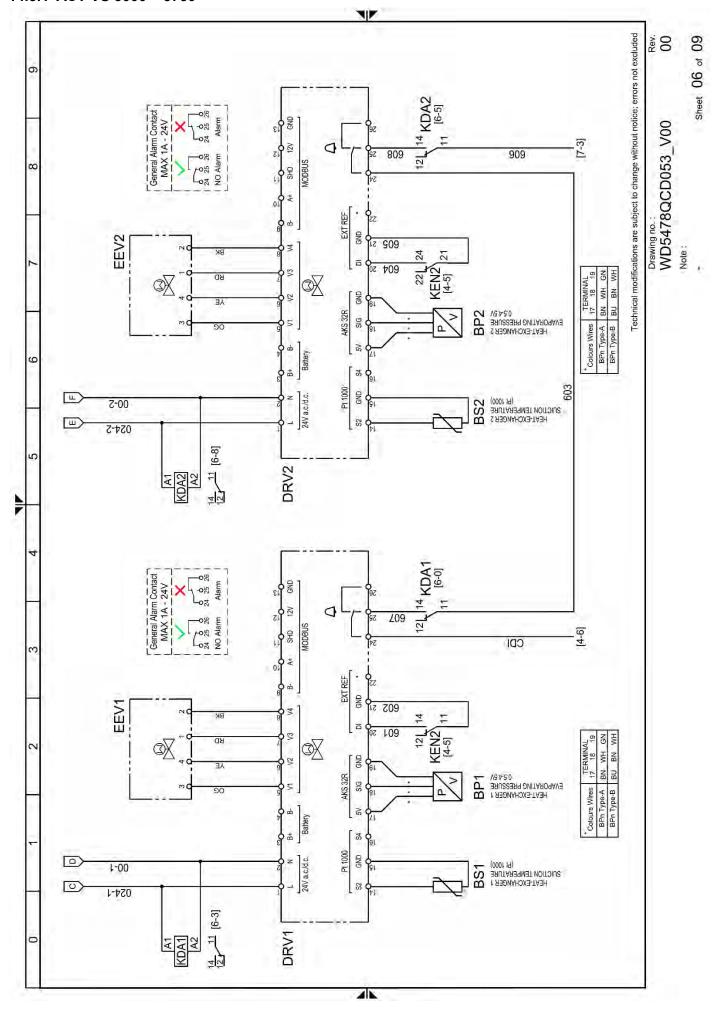

# 14.3 Electric diagrams

#### 14.3.1 ACT VS 3000 - 3750

ACT VS 3000 – 6000 21

ACT VS 3000 - 6000 23

ACT VS 3000 - 6000 25

ACT VS 3000 – 6000 27

ACT VS 3000 - 6000 29

ACT VS 3000 - 6000 31

ACT VS 3000 - 6000 35