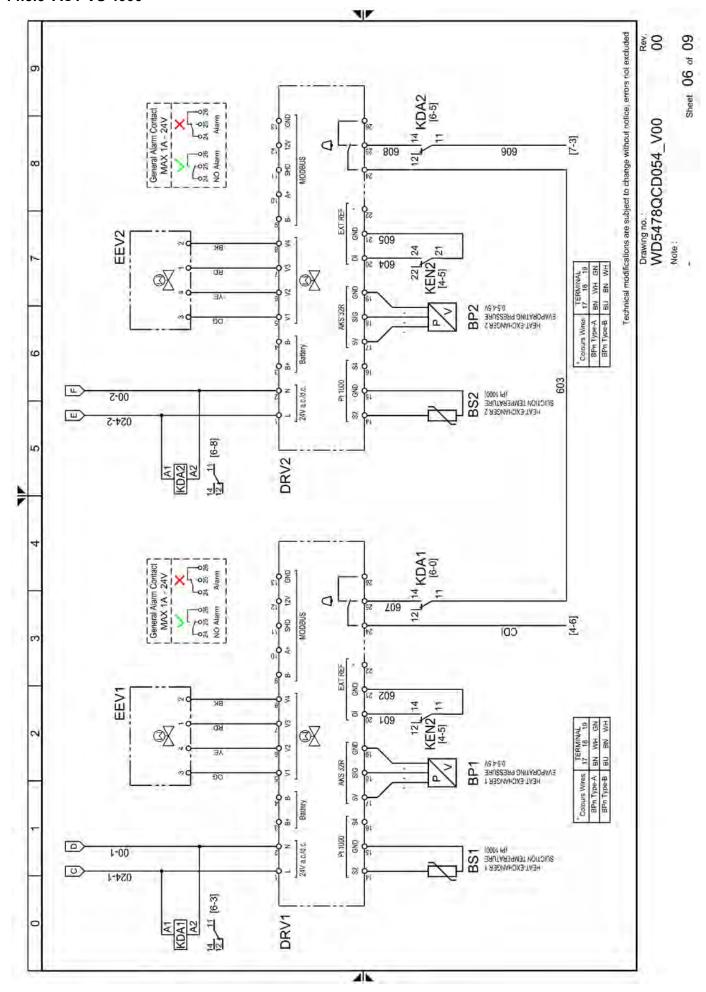

# 14.3 Electric diagrams

#### 14.3.1 ACT VS 3000 - 3750

ACT VS 3000 – 6000 21

ACT VS 3000 - 6000 23

ACT VS 3000 - 6000 25

ACT VS 3000 – 6000 27

ACT VS 3000 - 6000 29

ACT VS 3000 - 6000 31

ACT VS 3000 - 6000 35