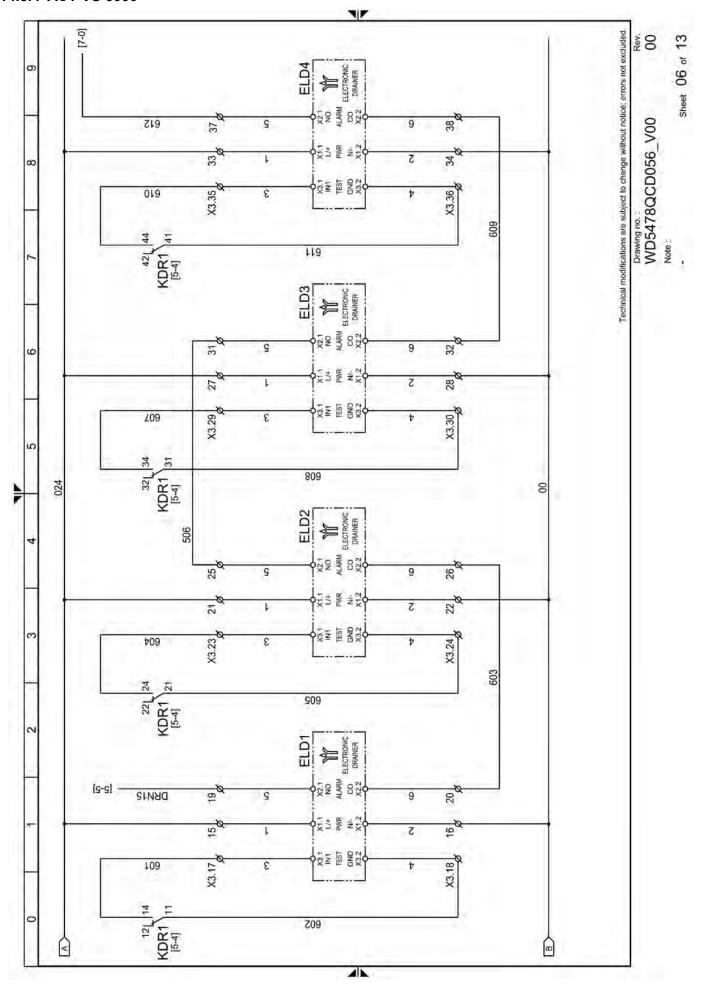

# 14.3 Electric diagrams

#### 14.3.1 ACT VS 3000 - 3750

ACT VS 3000 – 6000 21

ACT VS 3000 - 6000 23

ACT VS 3000 - 6000 25

ACT VS 3000 – 6000 27

ACT VS 3000 - 6000 29

ACT VS 3000 - 6000 31

ACT VS 3000 - 6000 35