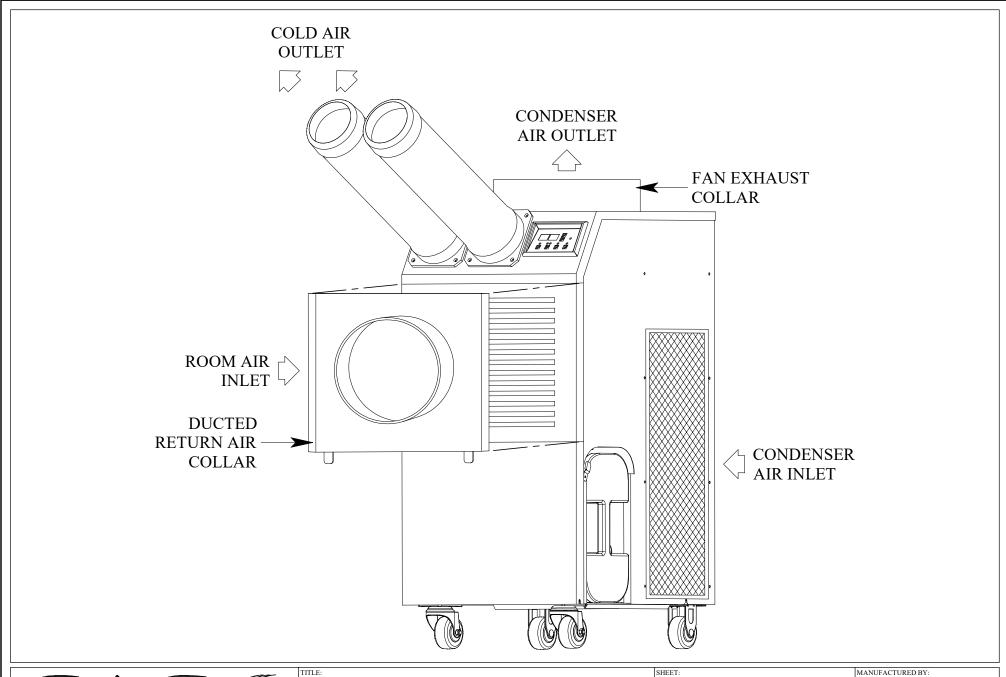

DRAWING NUMBER:

CAG-SCMODE2-CD-DI

REV:

A

AIR CONDITIONING
ROOM TEMPERATURE CONTROL
DUCTED ROOM AIR
CONFIGURATION

SHEET 4 OF 6

WELTER

DRAWING NUMBER: