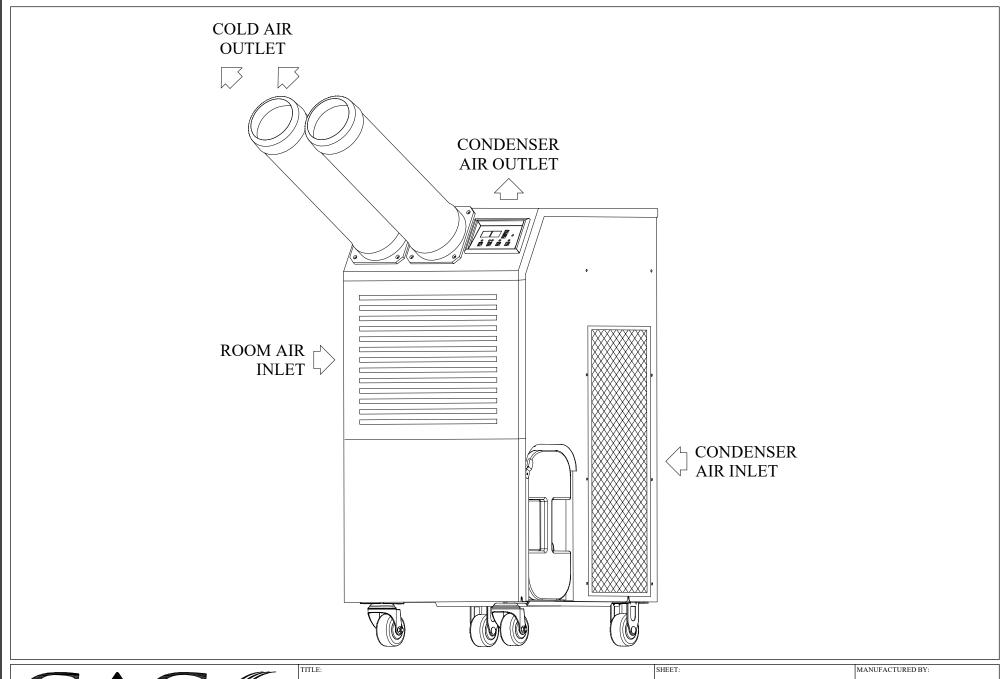

AIR CONDITIONING SPOT COOLING CONFIGURATION SHEET 2 OF 6

WELTEM

DRAWING NUMBER:

CAG-SCMODE1-CD-DI

A

AIR CONDITIONING ROOM TEMPERATURE CONTROL DUCTED CONDENSER AIR OUTLET CONFIGURATION

SHEET 3 OF 6

WELTEM