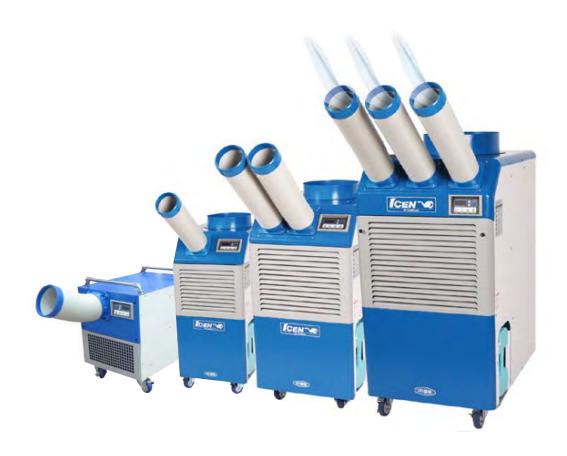

## **Spot Cooler and Air Conditioning Configurations**

10,000 BTUH'S to 60,000 BTUH'S CAPACITIES AVAILABLE

| INDEX |                                                                                                    |
|-------|----------------------------------------------------------------------------------------------------|
| SHEET | TITLE                                                                                              |
| 1     | COVER PAGE                                                                                         |
| 2     | AIR CONDITIONING - SPOT COOLING CONFIGURATION                                                      |
| 3     | AIR CONDITIONING - ROOM TEMPERATURE CONTROL - DUCTED CONDENSER AIR OUTLET CONFIGURATION            |
| 4     | AIR CONDITIONING - ROOM TEMPERATURE CONTROL - DUCTED ROOM AIR CONFIGURATION                        |
| 5     | AIR CONDITIONING - ROOM TEMPERATURE CONTROL - DUCTED CONDENSER AIR CONFIGURATION                   |
| 6     | AIR CONDITIONING - ROOM TEMPERATURE CONTROL - DUCTED ROOM AIR & DUCTED CONDENSER AIR CONFIGURATION |

AIR CONDITIONING CONFIGURATION COVER PAGE

SHEET 1 OF 6

MANUFACTURED BY:

WELTEM

DRAWING NUMBER:

SHEET:

REV:

-