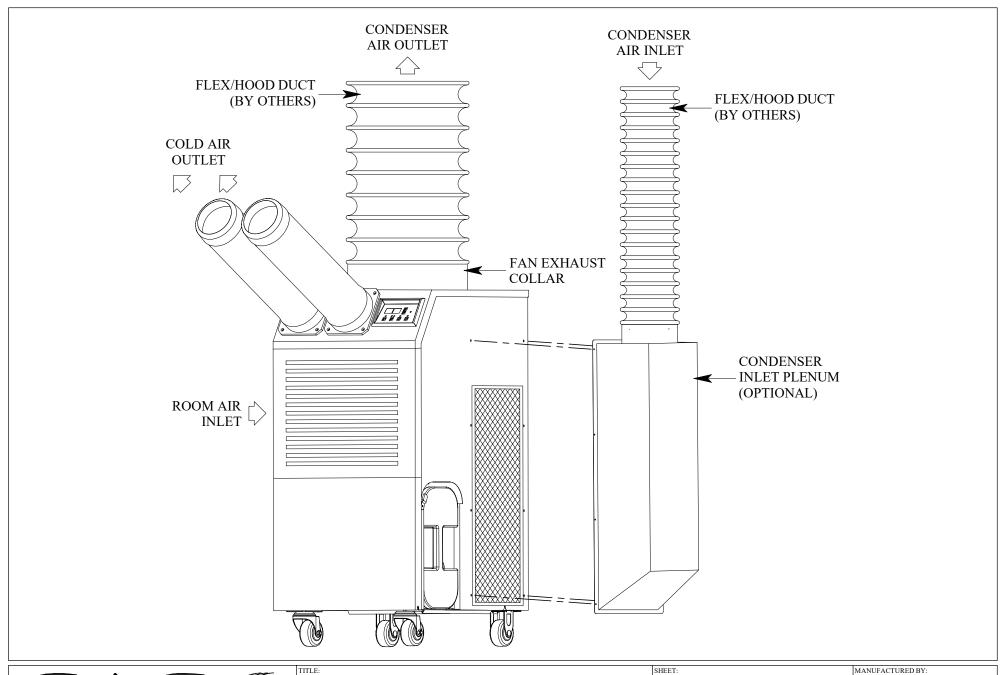

AIR CONDITIONING SPOT COOLING CONFIGURATION SHEET 2 OF 6

WELTEM

DRAWING NUMBER:

CAG-SCMODE1-CD-DI

A

AIR CONDITIONING ROOM TEMPERATURE CONTROL DUCTED CONDENSER AIR OUTLET CONFIGURATION

SHEET 3 OF 6

WELTEM