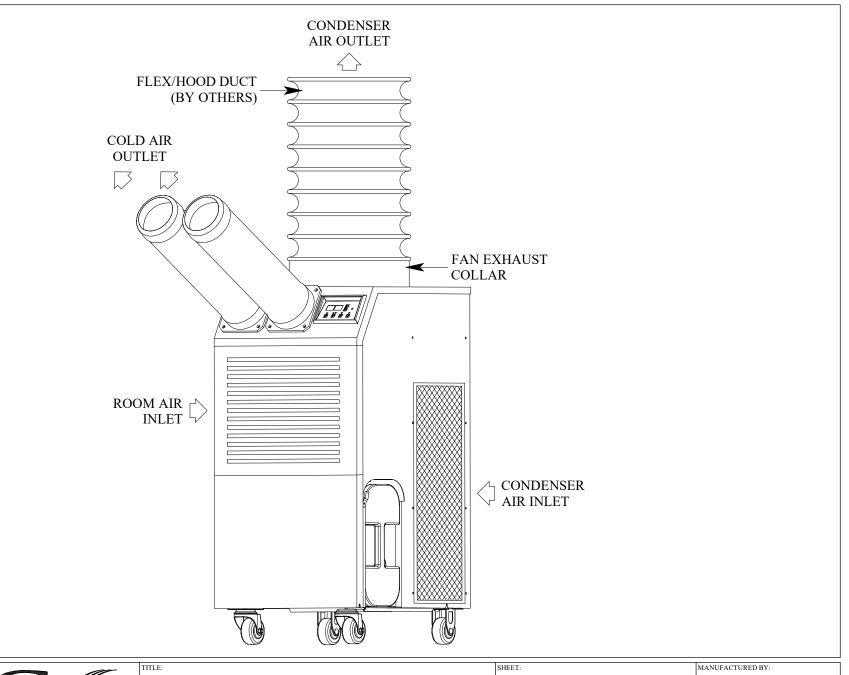

CAG-SCMODE3-CD-DI

AIR CONDITIONING ROOM TEMPERATURE CONTROL DUCTED CONDENSER AIR CONFIGURATION

SHEET 5 OF 6

WELTER

DRAWING NUMBER:

CAG-SCMODE4-CD-DI

AIR CONDITIONING ROOM TEMPERATURE CONTROL DUCTED ROOM AIR & DUCTED CONDENSER AIR CONFIGURATION