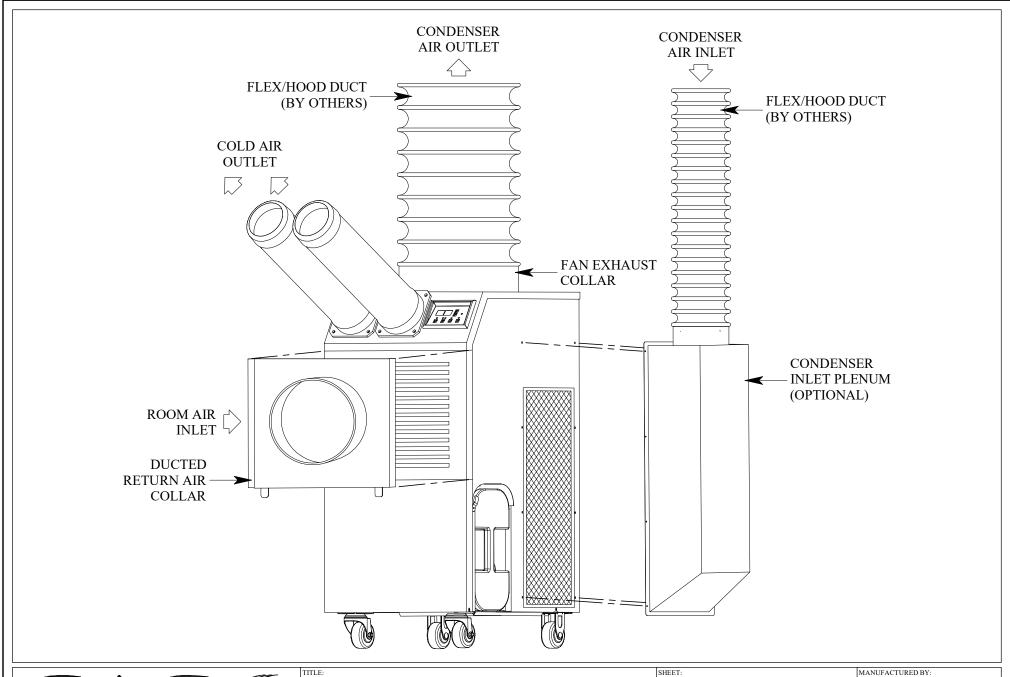

DRAWING NUMBER:

CAG-SCMODE2-CD-DI

REV:

A

AIR CONDITIONING
ROOM TEMPERATURE CONTROL
DUCTED ROOM AIR
CONFIGURATION

SHEET 4 OF 6

WELTER

DRAWING NUMBER:

CAG-SCMODE3-CD-DI

AIR CONDITIONING ROOM TEMPERATURE CONTROL DUCTED CONDENSER AIR CONFIGURATION

SHEET 5 OF 6

WELTER

DRAWING NUMBER:

CAG-SCMODE4-CD-DI

AIR CONDITIONING ROOM TEMPERATURE CONTROL DUCTED ROOM AIR & DUCTED CONDENSER AIR CONFIGURATION